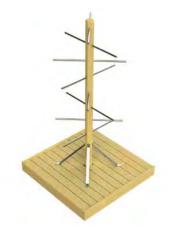

## HANGING BASKETS & WALKWAYS

Hanging basket trees provide the perfect solution to creating eye-catching hanging basket displays your customers will love. The design maximises the use of retail space with multiple hanging points at varying heights at all points around the unit, giving visibility at all angles. Hanging basket trees can also be used to create walkways which are a fantastic feature in any garden centre display, directing customer flow which you can tailor to marketing specific products or deals. Correctly marketing your baskets is the only way you can be sure to achieve maximum sales.

# HANGING BASKET

Hanging Basket Tree 1000 x 1000 x 2100mm high Slatted base plinth 150mm high, Octagonal centre post, 8 poles and 16 hanging positions. Access for pump truck.