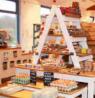

#### **A FRAME DISPLAYS**

2350MM 0

HINGED TANDEM A-FRAME: MATERIAL: 21MM THICK TIMBER. FINISHES: SOLID PAINTED, STAINED AND LACQUERED, WASH PAINTED. SUPPLIED FLAT PACKED

TABLE TOP A-FRAME