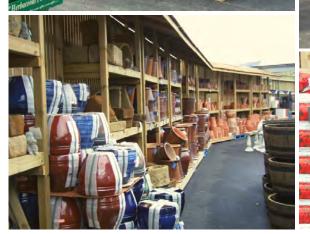

# STONEWARE AND TERRACOTTA

Rectangular Heavy Duty Plinths 2000 x 1000 x 220 Slatted bed with 120mm planed surrounds. Optional aluminium corner plates.

Half Octagonal Heavy Duty Plinths 2000 x 1000 x 220 Slatted bed with 120mm planed surrounds. Optional aluminium corner plates.

# **STONEWARE & TERRACOTTA**

Stagecraft produce heavy duty stoneware and terracotta plinths with practically in mind, these units are designed to be robust, strong and built to reliably withstand heavily weighted products.

We offer a range of plinth sizes which can be combined to create tiered displays raising central items into view.

Half octagonal ends are also a popular feature for heavy duty plinths creating a neat finish and providing extra durability at the edges.