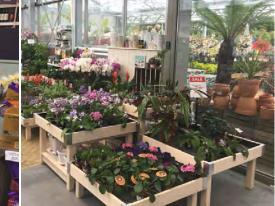

## **TIERED DISPLAYS**

Plant Pyramid 2000 x 1000 x 1600mm H Supplied in 2 halves completes 1 set. 6 tiered shelves at 145 x 21mm. Displays over 150 1ltr pots Walkway focus point. Also available in full pyramid.

# TIERED DISPLAYS

Tiered displays are a fantastic tool for maximising space in a retail environment particularly for garden centres with vast quantities of merchandise. Using tiered displays enables retailers to utilise space from the bottom to the top of the unit. In addition to this, the majority of our tiered displays are freestanding or mobile meaning they can be employed in various locations are fully independent fixtures, creating sales space wherever it's needed.

Displaying products at varying eye-levels creates a striking focal point which drives sales and enables you to select products that will stand apart from the rest of your merchandise.