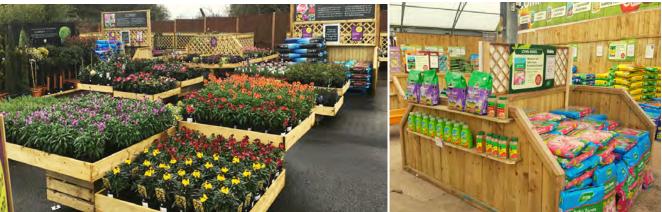

# **STANDARD PRODUCTS**

While your retail fixtures should be attractive and representative of your brand, their main purpose is to draw attention to your products so customers will be more inclined to purchase from you. Stagecraft offer a range of standard exterior displays designed to make your products more appealing and eye-catching to customers. You can also utilise simple, clean fixtures that make your merchandise visible at a glance. Our designers are here to guide you regarding which fixtures will best highlight your specific products, plus the range offers maximum functionality including tiered, multi-level, adjustable and mobile display options.

# TIERED DISPLAYS

Tiered displays are a fantastic tool for maximising space in a retail environment particularly for garden centres with vast quantities of merchandise. Using tiered displays enables retailers to utilise space from the bottom to the top of the unit. In addition to this, the majority of our tiered displays are freestanding or mobile meaning they can be employed in various locations are fully independent fixtures, creating sales space wherever it's needed.

# **TABLES AND BENCHING**

Tables and simple plant benching are pivotal to any garden centre display. Just like in an indoor retail environment tables can be used to display a vast range of products making them one of the most versatile displays a retailer can possess. However, this does not mean they have to be simple and unexciting, tables are likely to be one of your most utilised merchandising tools and should therefore represent your brand, your style and the products for which they sell. Don't let shabby tables hinder your sales, check out these fantastic designs...