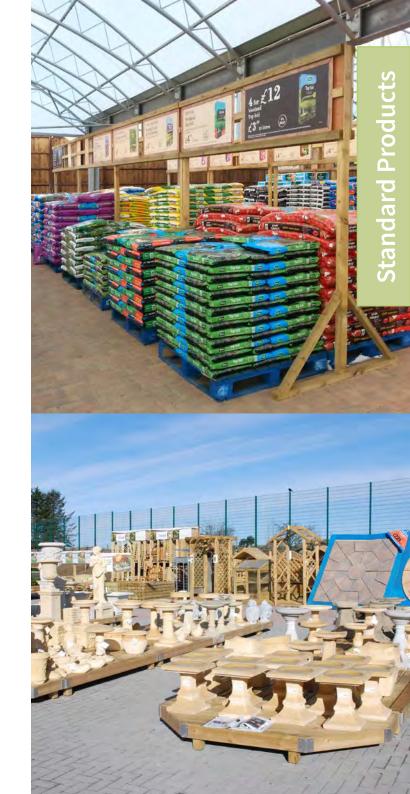

# **STANDARD PRODUCTS**

While your retail fixtures should be attractive and representative of your brand, their main purpose is to draw attention to your products so customers will be more inclined to purchase from you. Stagecraft offer a range of standard exterior displays designed to make your products more appealing and eye-catching to customers. You can also utilise simple, clean fixtures that make your merchandise visible at a glance. Our designers are here to guide you regarding which fixtures will best highlight your specific products, plus the range offers maximum functionality including tiered, multi-level, adjustable and mobile display options.

To request a quote or view the full range along with their detailed descriptions visit our website at www.stagecraft-uk.com.