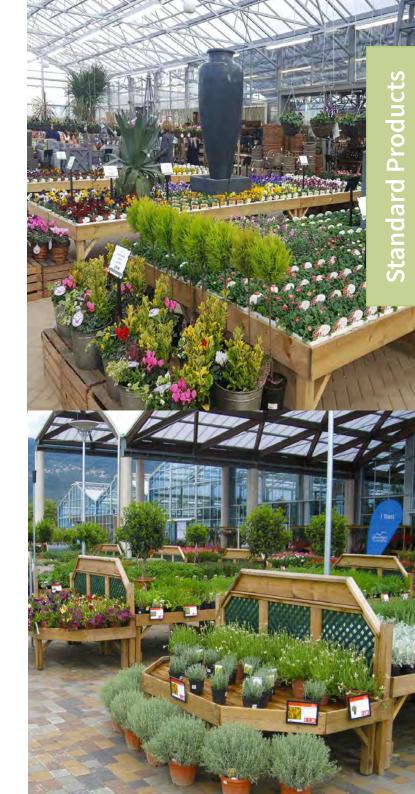

# **STANDARD PRODUCTS**

While your retail fixtures should be attractive and representative of your brand, their main purpose is to draw attention to your products so customers will be more inclined to purchase from you. Stagecraft offer a range of standard exterior displays designed to make your products more appealing and eye-catching to customers. You can also utilise simple, clean fixtures that make your merchandise visible at a glance. Our designers are here to guide you regarding which fixtures will best highlight your specific products, plus the range offers maximum functionality including tiered, multi-level, adjustable and mobile display options.