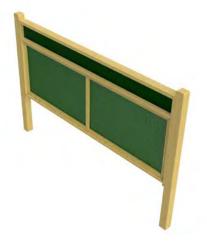

## TRELLIS

Economy Trellis 2000 x 1450 | 1900 x 1450mm high

Straight Trellis 2000 x 1450 | 1900 x 1450mm high

Straight Trellis with Diamond Batten 2000 x 1450 | 1900 x 1450mm high

Galebreak Trellis 2000 x 1450 | 1900 x 1450mm high

Splayed Classic Trellis 2000 x 1450 | 1900 x 1450mm high

Splayed Trellis 2000 x 1450 | 1900 x 1450mm high