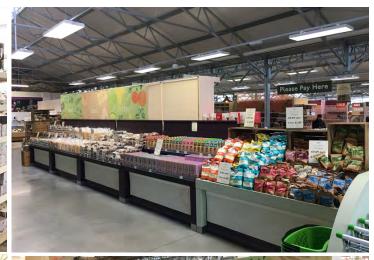

# **TABLES AND BENCHING**

Tables and simple plant benching are pivotal to any garden centre display. Just like in an indoor retail environment tables can be used to display a vast range of products making them one of the most versatile displays a retailer can possess. However, this does not mean they have to be simple and unexciting, tables are likely to be one of your most utilised merchandising tools and should therefore represent your brand, your style and the products for which they sell. Don't let shabby tables hinder your sales, check out these fantastic designs...