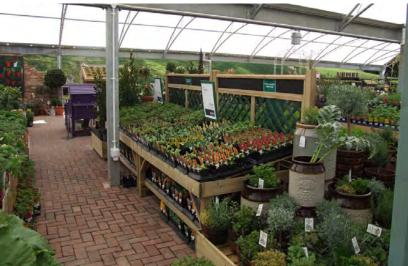

# **TABLES AND BENCHING**

Tables and simple plant benching are pivotal to any garden centre display. Just like in an indoor retail environment tables can be used to display a vast range of products making them one of the most versatile displays a retailer can possess. However, this does not mean they have to be simple and unexciting, tables are likely to be one of your most utilised merchandising tools and should therefore represent your brand, your style and the products for which they sell. Don't let shabby tables hinder your sales, check out these fantastic designs...

## **DISPLAY TABLES**

Bedding Table 32mm lip 2000 x 1000 x 600 | 2000 x 1000 x 450 2000 x 1000 x 300 | 1900 x 1100 x 600 1900 x 1100 x 450 | 1900 x 1100 x 300

Shrub Table 57mm lip 2000 x 1000 x 600 | 2000 x 1000 x 450 2000 x 1000 x 300 | 1900 x 1100 x 600 1900 x 1100 x 450 | 1900 x 1100 x 300

Half Octagonal Bedding/ Shrub Table 2000 x 1000 x 600 | 2000 x 1000 x 450 2000 x 1000 x 300 | 1900 x 1100 x 600 1900 x 1100 x 450 | 1900 x 1100 x 300 Shrub: 57mm lip Bedding: 32mm lip

Square Bedding/ Shrub Table 1000 x 1000 x 600 | 1000 x 1000 x 450 1000 x 1000 x 300 | 2000 x 1000 x 600 2000 x 1000 x 450 | 2000 x 1000 x 300 Shrub: 57mm lip Bedding: 32mm lip