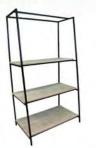

# TREATED TIMBER SLATTED SHELVES

SOLID MELAMINE SHELVES

# **Bespoke Retail SHELVING**

# WALL UNITS & SHELVING

The segmented wall unit can be used to display a wide range of products in almost any interior retail environment.

The shelves can be adjusted to be flat or sloped, shelf height can also be adjusted.

Removable Tiltable Lipped Adjustable

Shelving

We can design & build bespoke counters, tills and retail displays to your specifications and needs

CUSTOMISED METAL SHELVING at the manufacture

We can supply and customise standard metal shelving systems to create unique and durable displays for any retail environment