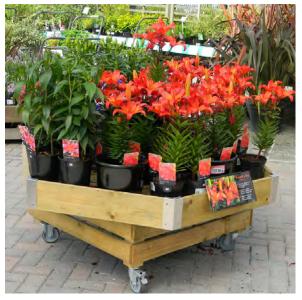

# **TREE BAYS**

Mobile Hanging Baket A-Frame 2000 x 1450 | 1900 x 1450mm high Slatted base plinth. Metal subframe and set of heavy duty castors. 5 x 28mm galvanised steel rails with capture hooks.

Single Sided Tree Bay 2442 x 542 x 1200mm high