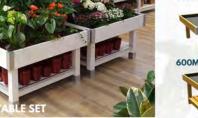

Houseplant displays

METAL LEG HOUSEPLANT TABLE SET 1000MM X 1000MM TOP 450, 600, 750 MM BED H.

METAL LEG HOUSEPLANT EXTENDED TABLE 1000MM X 2000MM TOP 750 MM BED H.

#### FEATURES

- CLEAR LACQUERED MILD STEEL FRAME TREATED TIMBER

**TIMBER LEG** 

**TABLE SET** 

1000MM X 1000MM TOP 300, 450, 600MM BED H.

HOUSEPLANT

- PLYWOOD BED - 120MM SURROUND
- ALUMINIUM CORNERS
- · PLASTIC FLOOD TRAY (950 X 950MM)
- DRAINAGE HOLE (OPTIONAL) - BUNG OPTION AVAILABLE.