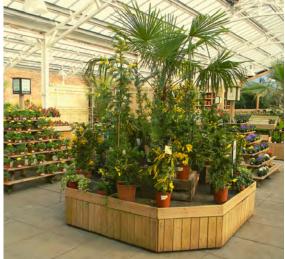

# STONEWARE AND TERRACOTTA

Rectangular Heavy Duty Plinths 2000 x 1000 x 220 Slatted bed with 120mm planed surrounds. Optional aluminium corner plates.

Half Octagonal Heavy Duty Plinths 2000 x 1000 x 220 Slatted bed with 120mm planed surrounds. Optional aluminium corner plates.

# **STONEWARE & TERRACOTTA**

Stagecraft produce heavy duty stoneware and terracotta plinths with practically in mind, these units are designed to be robust, strong and built to reliably withstand heavily weighted products.

We offer a range of plinth sizes which can be combined to create tiered displays raising central items into view.

Half octagonal ends are also a popular feature for heavy duty plinths creating a neat finish and providing extra durability at the edges.