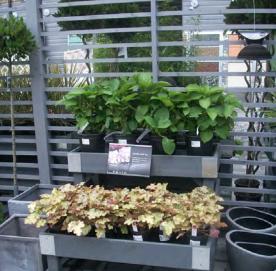

# TIERED DISPLAYS

Tiered displays are a fantastic tool for maximising space in a retail environment particularly for garden centres with vast quantities of merchandise. Using tiered displays enables retailers to utilise space from the bottom to the top of the unit. In addition to this, the majority of our tiered displays are freestanding or mobile meaning they can be employed in various locations are fully independent fixtures, creating sales space wherever it's needed.

Displaying products at varying eye-levels creates a striking focal point which drives sales and enables you to select products that will stand apart from the rest of your merchandise.