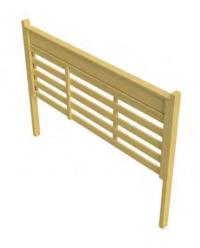

## TRELLIS

Economy Trellis 2000 x 1450 | 1900 x 1450mm high

Straight Trellis 2000 x 1450 | 1900 x 1450mm high

Straight Trellis with Diamond Batten 2000 x 1450 | 1900 x 1450mm high

Galebreak Trellis 2000 x 1450 | 1900 x 1450mm high

Splayed Classic Trellis 2000 x 1450 | 1900 x 1450mm high

Splayed Trellis 2000 x 1450 | 1900 x 1450mm high