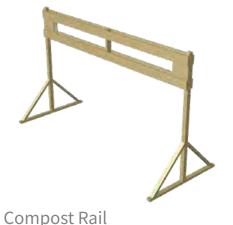

#### COMPOST

Various sizes available depending upon

Includes POS signage options.

your requirements.