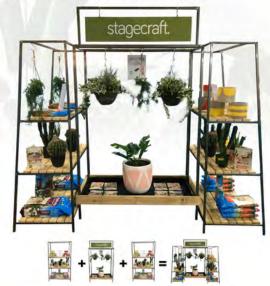

#### HANGING FEATURE ARRANGEMENT

OUR HANGING FEATURE ARRANGEMENT OFFERS A VERSATILE FREE STANDING CENTRE-PIECE THAT CAN BE USED TO DISPLAY A WIDE RANGE OF PRODUCTS AND LINKED SALE PRODUCTS

THE ARRANGEMENT IS MADE UP OF OUR HANGING FEATURE UNIT COMBINED WITH TWO PERIMETER UNITS AND OFFERS A WIDE RANGE OF DISPLAY OPTIONS

CLEAR LACQUERED MILD STEEL FRAME TREATED TIMBER SLATTED SHELVES ADJUSTABLE SHELVING POS RAIL