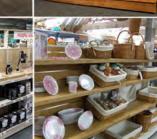

# **Bespoke Retail SHELVING**

# WALL UNITS & SHELVING

The segmented wall unit can be used to display a wide range of products in almost any interior retail environment.

The shelves can be adjusted to be flat or sloped, shelf height can also be adjusted.

Removable Tiltable Lipped Adjustable

Shelving

We can design & build bespoke counters, tills and retail displays to your specifications and needs

CUSTOMISED METAL SHELVING at the manufacture

We can supply and customise standard metal shelving systems to create unique and durable displays for any retail environment