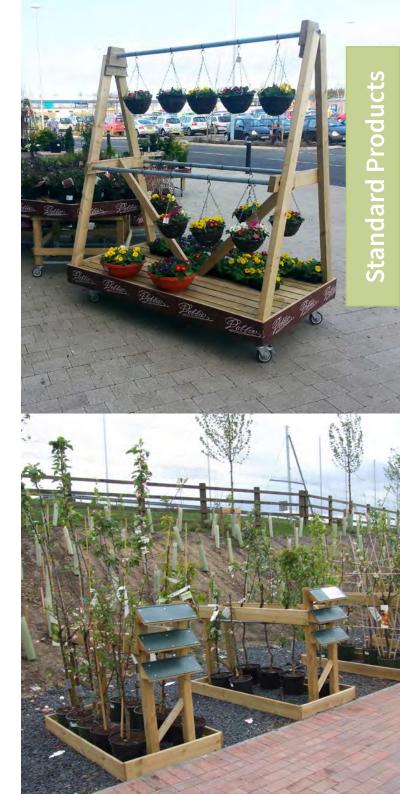

# **STANDARD PRODUCTS**

While your retail fixtures should be attractive and representative of your brand, their main purpose is to draw attention to your products so customers will be more inclined to purchase from you. Stagecraft offer a range of standard exterior displays designed to make your products more appealing and eye-catching to customers. You can also utilise simple, clean fixtures that make your merchandise visible at a glance. Our designers are here to guide you regarding which fixtures will best highlight your specific products, plus the range offers maximum functionality including tiered, multi-level, adjustable and mobile display options.

## **TIERED DISPLAYS**

Plant Pyramid 2000 x 1000 x 1600mm H Supplied in 2 halves completes 1 set. 6 tiered shelves at 145 x 21mm. Displays over 150 1ltr pots Walkway focus point. Also available in full pyramid.

3 Tier Adjustable Units Static 2150 x 1000 x 1575mm H 3 Tier Adjustable Units Mobile 2150 x 1000 x 1675

4 Tier Adjustable Units Static 2150 x 1000 x 1575mm H 4 Tier Adjustable Units Mobile 2150 x 1000 x 1675

'A' Frame side supports, a top flat POS rail, fixed base shelf with an option of 2 or 3 tilting or removable upper shelves. Available as mobile units, with a strengthened construction and heavy duty castors.

## HANGING BASKETS & WALKWAYS

Hanging basket trees provide the perfect solution to creating eye-catching hanging basket displays your customers will love. The design maximises the use of retail space with multiple hanging points at varying heights at all points around the unit, giving visibility at all angles. Hanging basket trees can also be used to create walkways which are a fantastic feature in any garden centre display, directing customer flow which you can tailor to marketing specific products or deals. Correctly marketing your baskets is the only way you can be sure to achieve maximum sales.

# HANGING BASKET

Hanging Basket Tree 1000 x 1000 x 2100mm high Slatted base plinth 150mm high, Octagonal centre post, 8 poles and 16 hanging positions. Access for pump truck.

# **TREE BAYS**

Mobile Hanging Baket A-Frame 2000 x 1450 | 1900 x 1450mm high Slatted base plinth. Metal subframe and set of heavy duty castors. 5 x 28mm galvanised steel rails with capture hooks.

Single Sided Tree Bay 2442 x 542 x 1200mm high