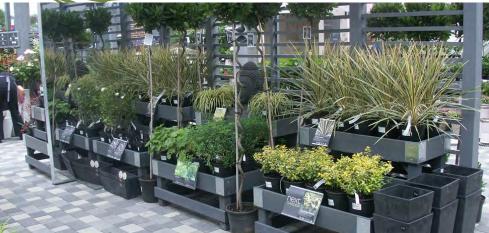

# **STANDARD PRODUCTS**

While your retail fixtures should be attractive and representative of your brand, their main purpose is to draw attention to your products so customers will be more inclined to purchase from you. Stagecraft offer a range of standard exterior displays designed to make your products more appealing and eye-catching to customers. You can also utilise simple, clean fixtures that make your merchandise visible at a glance. Our designers are here to guide you regarding which fixtures will best highlight your specific products, plus the range offers maximum functionality including tiered, multi-level, adjustable and mobile display options.

# TIERED DISPLAYS

Tiered displays are a fantastic tool for maximising space in a retail environment particularly for garden centres with vast quantities of merchandise. Using tiered displays enables retailers to utilise space from the bottom to the top of the unit. In addition to this, the majority of our tiered displays are freestanding or mobile meaning they can be employed in various locations are fully independent fixtures, creating sales space wherever it's needed.

Displaying products at varying eye-levels creates a striking focal point which drives sales and enables you to select products that will stand apart from the rest of your merchandise.