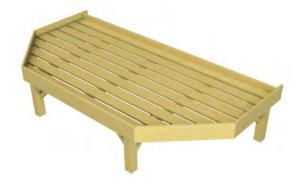

# **TABLES AND BENCHING**

Tables and simple plant benching are pivotal to any garden centre display. Just like in an indoor retail environment tables can be used to display a vast range of products making them one of the most versatile displays a retailer can possess. However, this does not mean they have to be simple and unexciting, tables are likely to be one of your most utilised merchandising tools and should therefore represent your brand, your style and the products for which they sell. Don't let shabby tables hinder your sales, check out these fantastic designs...

Half Octagonal Bedding/ Shrub Table 2000 x 1000 x 600 | 2000 x 1000 x 450 2000 x 1000 x 300 | 1900 x 1100 x 600 1900 x 1100 x 450 | 1900 x 1100 x 300 Shrub: 57mm lip Bedding: 32mm lip

Square Bedding/ Shrub Table 1000 x 1000 x 600 | 1000 x 1000 x 450 1000 x 1000 x 300 | 2000 x 1000 x 600 2000 x 1000 x 450 | 2000 x 1000 x 300 Shrub: 57mm lip Bedding: 32mm lip