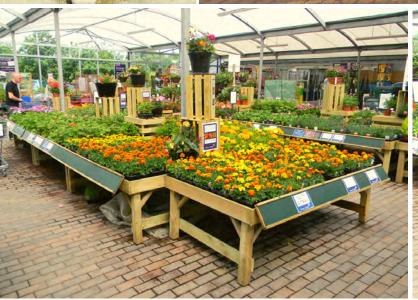

# **TABLES AND BENCHING**

Tables and simple plant benching are pivotal to any garden centre display. Just like in an indoor retail environment tables can be used to display a vast range of products making them one of the most versatile displays a retailer can possess. However, this does not mean they have to be simple and unexciting, tables are likely to be one of your most utilised merchandising tools and should therefore represent your brand, your style and the products for which they sell. Don't let shabby tables hinder your sales, check out these fantastic designs...

## **DISPLAY TABLES**

Bedding Table 32mm lip 2000 x 1000 x 600 | 2000 x 1000 x 450 2000 x 1000 x 300 | 1900 x 1100 x 600 1900 x 1100 x 450 | 1900 x 1100 x 300

Shrub Table 57mm lip 2000 x 1000 x 600 | 2000 x 1000 x 450 2000 x 1000 x 300 | 1900 x 1100 x 600 1900 x 1100 x 450 | 1900 x 1100 x 300

Half Octagonal Bedding/ Shrub Table 2000 x 1000 x 600 | 2000 x 1000 x 450 2000 x 1000 x 300 | 1900 x 1100 x 600 1900 x 1100 x 450 | 1900 x 1100 x 300 Shrub: 57mm lip Bedding: 32mm lip

Square Bedding/ Shrub Table 1000 x 1000 x 600 | 1000 x 1000 x 450 1000 x 1000 x 300 | 2000 x 1000 x 600 2000 x 1000 x 450 | 2000 x 1000 x 300 Shrub: 57mm lip Bedding: 32mm lip