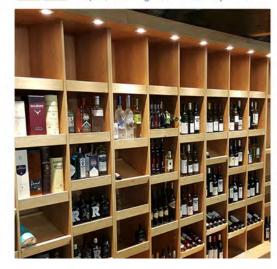

# WALL UNITS & SHELVING

The segmented wall unit can be used to display a wide range of products in almost any interior retail environment.

The shelves can be adjusted to be flat or sloped, shelf height can also be adjusted.

Removable Tiltable Lipped Adjustable

Shelving

We can design & build bespoke counters, tills and retail displays to your specifications and needs

CUSTOMISED METAL SHELVING at the manufacture

We can supply and customise standard metal shelving systems to create unique and durable displays for any retail environment