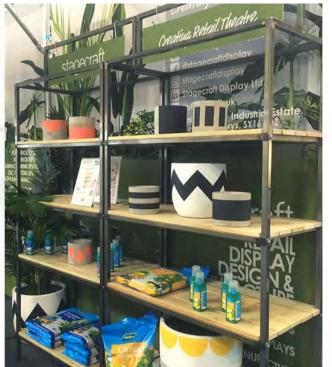

# Creating Retail Theatre

# METAL FRAMED PERIMETER UNIT

OUR PERIMETER UNIT CAN BE USED AS A WALL OR FLOOR DISPLAY, PAIRING THE UNITS CAN ACT AS A CENTRE DISPLAY CENTRE DISPLAY THE UNIT AND CAN ALSO BE USED TO CREATE A PERIMETER BETWEEN OR AROUND DEPARTMENTS. THE UNIT COMES WITH A TOP RAIL FOR HANGING BASKET DISPLAY, POS, PRANDING AND BROMOTIONS. **BRANDING AND PROMOTIONS.** 