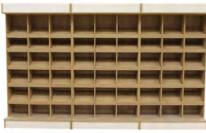

# WALL UNITS & SHELVING

The segmented wall unit can be used to display a wide range of products in almost any interior retail environment.

The shelves can be adjusted to be flat or sloped, shelf height can also be adjusted.

Removable Tiltable Lipped Adjustable

Shelving

We can design & build bespoke counters, tills and retail displays to your specifications and needs

CUSTOMISED METAL SHELVING at the manufacture

We can supply and customise standard metal shelving systems to create unique and durable displays for any retail environment