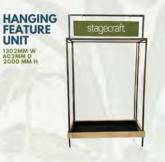

#### HANGING FEATURE ARRANGEMENT

OUR HANGING FEATURE ARRANGEMENT OFFERS A VERSATILE FREE STANDING CENTRE-PIECE THAT CAN BE USED TO DISPLAY A WIDE RANGE OF PRODUCTS AND LINKED SALE PRODUCTS

THE ARRANGEMENT IS MADE UP OF OUR HANGING FEATURE UNIT COMBINED WITH TWO PERIMETER UNITS AND OFFERS A WIDE RANGE OF DISPLAY OPTIONS

CLEAR LACQUERED MILD STEEL FRAME TREATED TIMBER SLATTED SHELVES ADJUSTABLE SHELVING POS RAIL