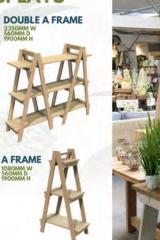

#### **A FRAME DISPLAYS**

2350MM 0

HINGED TANDEM A-FRAME: MATERIAL: 21MM THICK TIMBER. FINISHES: SOLID PAINTED, STAINED AND LACQUERED, WASH PAINTED. SUPPLIED FLAT PACKED

TABLE TOP A-FRAME