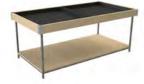

# **TABLES AND BENCHING**

Tables and simple plant benching are pivotal to any garden centre display. Just like in an indoor retail environment tables can be used to display a vast range of products making them one of the most versatile displays a retailer can possess. However, this does not mean they have to be simple and unexciting, tables are likely to be one of your most utilised merchandising tools and should therefore represent your brand, your style and the products for which they sell. Don't let shabby tables hinder your sales, check out these fantastic designs...

#### Tilt Table

2000 x 1000 x 600mm | 1900 x 1100 x 600mm Bed H Slatted bed raises 200mm to rear, 125mm planed and chamfered surrounds, 25mm lip, open brace legs. POS option available.

Flood Table 1920 x 960 x 600mm bed height (145mm surround). Includes 2 black plastic flood trays per table, 950 x 950mm.