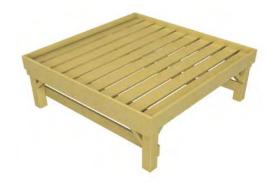

# **TABLES AND BENCHING**

Tables and simple plant benching are pivotal to any garden centre display. Just like in an indoor retail environment tables can be used to display a vast range of products making them one of the most versatile displays a retailer can possess. However, this does not mean they have to be simple and unexciting, tables are likely to be one of your most utilised merchandising tools and should therefore represent your brand, your style and the products for which they sell. Don't let shabby tables hinder your sales, check out these fantastic designs...

Half Octagonal Bedding/ Shrub Table 2000 x 1000 x 600 | 2000 x 1000 x 450 2000 x 1000 x 300 | 1900 x 1100 x 600 1900 x 1100 x 450 | 1900 x 1100 x 300 Shrub: 57mm lip Bedding: 32mm lip

Square Bedding/ Shrub Table 1000 x 1000 x 600 | 1000 x 1000 x 450 1000 x 1000 x 300 | 2000 x 1000 x 600 2000 x 1000 x 450 | 2000 x 1000 x 300 Shrub: 57mm lip Bedding: 32mm lip