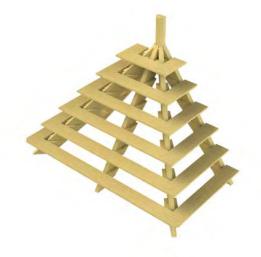

## **TIERED DISPLAYS**

Plant Pyramid 2000 x 1000 x 1600mm H Supplied in 2 halves completes 1 set. 6 tiered shelves at 145 x 21mm. Displays over 150 1ltr pots Walkway focus point. Also available in full pyramid.

# **Tiered Displays**

# TIERED DISPLAYS

Tiered displays are a fantastic tool for maximising space in a retail environment particularly for garden centres with vast quantities of merchandise. Using tiered displays enables retailers to utilise space from the bottom to the top of the unit. In addition to this, the majority of our tiered displays are freestanding or mobile meaning they can be employed in various locations are fully independent fixtures, creating sales space wherever it's needed.

Displaying products at varying eye-levels creates a striking focal point which drives sales and enables you to select products that will stand apart from the rest of your merchandise.