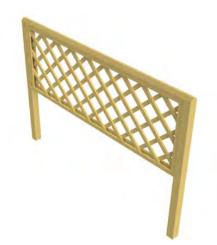

## TRELLIS

Economy Trellis 2000 x 1450 | 1900 x 1450mm high

Straight Trellis 2000 x 1450 | 1900 x 1450mm high

Straight Trellis with Diamond Batten 2000 x 1450 | 1900 x 1450mm high

Galebreak Trellis 2000 x 1450 | 1900 x 1450mm high

Splayed Classic Trellis 2000 x 1450 | 1900 x 1450mm high

Splayed Trellis 2000 x 1450 | 1900 x 1450mm high