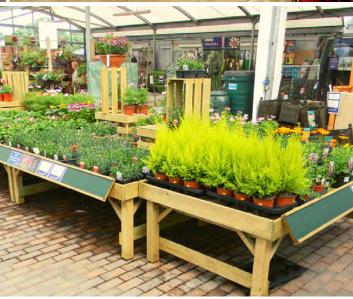

# **TABLES AND BENCHING**

Tables and simple plant benching are pivotal to any garden centre display. Just like in an indoor retail environment tables can be used to display a vast range of products making them one of the most versatile displays a retailer can possess. However, this does not mean they have to be simple and unexciting, tables are likely to be one of your most utilised merchandising tools and should therefore represent your brand, your style and the products for which they sell. Don't let shabby tables hinder your sales, check out these fantastic designs...

## **DISPLAY TABLES**

Bedding Table 32mm lip 2000 x 1000 x 600 | 2000 x 1000 x 450 2000 x 1000 x 300 | 1900 x 1100 x 600 1900 x 1100 x 450 | 1900 x 1100 x 300

Shrub Table 57mm lip 2000 x 1000 x 600 | 2000 x 1000 x 450 2000 x 1000 x 300 | 1900 x 1100 x 600 1900 x 1100 x 450 | 1900 x 1100 x 300