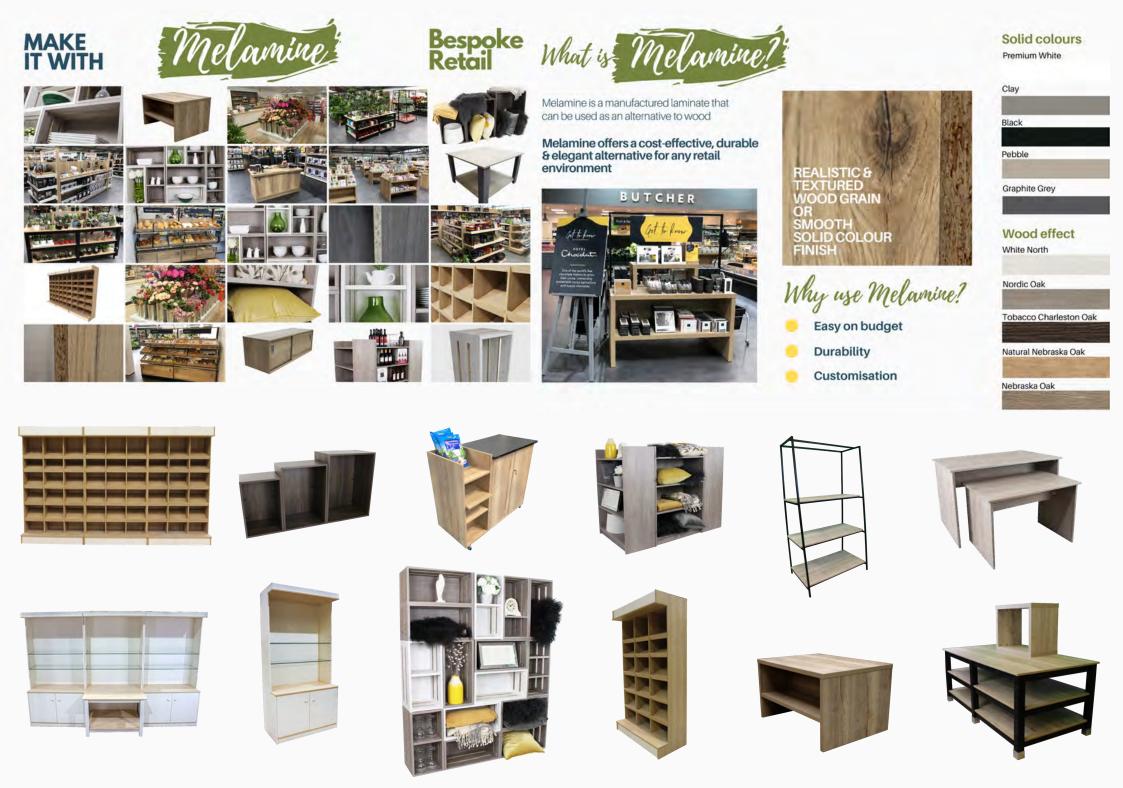

# **Bespoke Retail SHELVING**

# WALL UNITS & SHELVING

The segmented wall unit can be used to display a wide range of products in almost any interior retail environment.

The shelves can be adjusted to be flat or sloped, shelf height can also be adjusted.

Removable Tiltable Lipped Adjustable

Shelving

We can design & build bespoke counters, tills and retail displays to your specifications and needs

CUSTOMISED METAL SHELVING at the manufacture

We can supply and customise standard metal shelving systems to create unique and durable displays for any retail environment