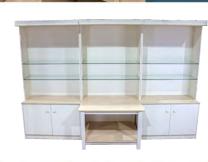

# **Bespoke Retail SHELVING**

# WALL UNITS & SHELVING

The segmented wall unit can be used to display a wide range of products in almost any interior retail environment.

The shelves can be adjusted to be flat or sloped, shelf height can also be adjusted.

Removable Tiltable Lipped Adjustable

Shelving

We can design & build bespoke counters, tills and retail displays to your specifications and needs

CUSTOMISED METAL SHELVING at the manufacture

We can supply and customise standard metal shelving systems to create unique and durable displays for any retail environment