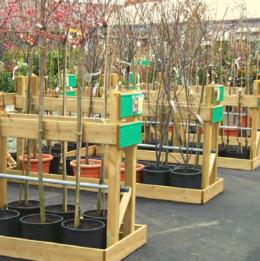

# **TREE BAYS**

Stagecraft offer a range of tree bays from single sided, to double sided and cross shaped providing support and protection for your trees wherever their location. We also offer a variety of signage options to suit your needs and signage location.