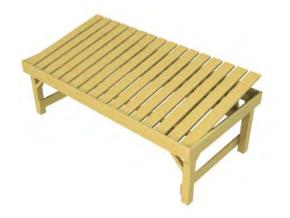

#### Tilt Table

2000 x 1000 x 600mm | 1900 x 1100 x 600mm Bed H Slatted bed raises 200mm to rear, 125mm planed and chamfered surrounds, 25mm lip, open brace legs. POS option available.

Flood Table 1920 x 960 x 600mm bed height (145mm surround). Includes 2 black plastic flood trays per table, 950 x 950mm.