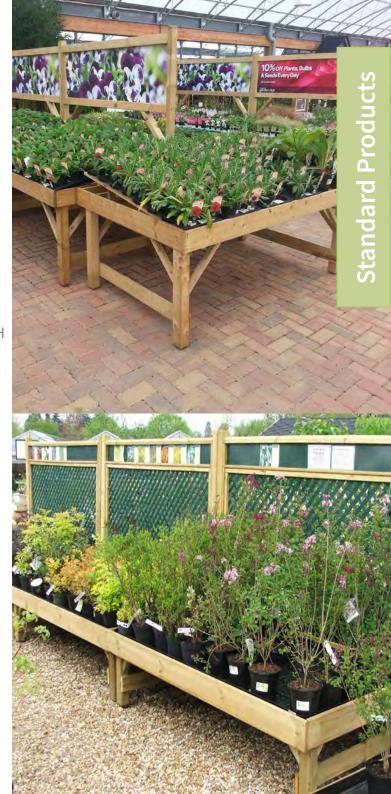

# **STANDARD PRODUCTS**

While your retail fixtures should be attractive and representative of your brand, their main purpose is to draw attention to your products so customers will be more inclined to purchase from you. Stagecraft offer a range of standard exterior displays designed to make your products more appealing and eye-catching to customers. You can also utilise simple, clean fixtures that make your merchandise visible at a glance. Our designers are here to guide you regarding which fixtures will best highlight your specific products, plus the range offers maximum functionality including tiered, multi-level, adjustable and mobile display options.

# **TABLES AND BENCHING**

Tables and simple plant benching are pivotal to any garden centre display. Just like in an indoor retail environment tables can be used to display a vast range of products making them one of the most versatile displays a retailer can possess. However, this does not mean they have to be simple and unexciting, tables are likely to be one of your most utilised merchandising tools and should therefore represent your brand, your style and the products for which they sell. Don't let shabby tables hinder your sales, check out these fantastic designs...

## **DISPLAY TABLES**

Bedding Table 32mm lip 2000 x 1000 x 600 | 2000 x 1000 x 450 2000 x 1000 x 300 | 1900 x 1100 x 600 1900 x 1100 x 450 | 1900 x 1100 x 300

Shrub Table 57mm lip 2000 x 1000 x 600 | 2000 x 1000 x 450 2000 x 1000 x 300 | 1900 x 1100 x 600 1900 x 1100 x 450 | 1900 x 1100 x 300