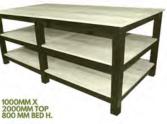

# **TABLES AND BENCHING**

Tables and simple plant benching are pivotal to any garden centre display. Just like in an indoor retail environment tables can be used to display a vast range of products making them one of the most versatile displays a retailer can possess. However, this does not mean they have to be simple and unexciting, tables are likely to be one of your most utilised merchandising tools and should therefore represent your brand, your style and the products for which they sell. Don't let shabby tables hinder your sales, check out these fantastic designs...

## **DISPLAY TABLES**

Bedding Table 32mm lip 2000 x 1000 x 600 | 2000 x 1000 x 450 2000 x 1000 x 300 | 1900 x 1100 x 600 1900 x 1100 x 450 | 1900 x 1100 x 300

Shrub Table 57mm lip 2000 x 1000 x 600 | 2000 x 1000 x 450 2000 x 1000 x 300 | 1900 x 1100 x 600 1900 x 1100 x 450 | 1900 x 1100 x 300

Half Octagonal Bedding/ Shrub Table 2000 x 1000 x 600 | 2000 x 1000 x 450 2000 x 1000 x 300 | 1900 x 1100 x 600 1900 x 1100 x 450 | 1900 x 1100 x 300 Shrub: 57mm lip Bedding: 32mm lip

Square Bedding/ Shrub Table 1000 x 1000 x 600 | 1000 x 1000 x 450 1000 x 1000 x 300 | 2000 x 1000 x 600 2000 x 1000 x 450 | 2000 x 1000 x 300 Shrub: 57mm lip Bedding: 32mm lip