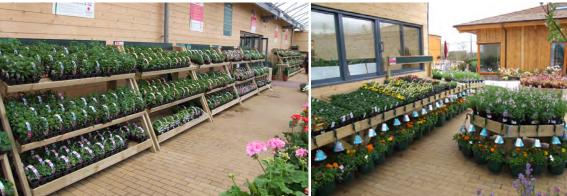

# TIERED DISPLAYS

Tiered displays are a fantastic tool for maximising space in a retail environment particularly for garden centres with vast quantities of merchandise. Using tiered displays enables retailers to utilise space from the bottom to the top of the unit. In addition to this, the majority of our tiered displays are freestanding or mobile meaning they can be employed in various locations are fully independent fixtures, creating sales space wherever it's needed.

Displaying products at varying eye-levels creates a striking focal point which drives sales and enables you to select products that will stand apart from the rest of your merchandise.

## HANGING BASKETS & WALKWAYS

Hanging basket trees provide the perfect solution to creating eye-catching hanging basket displays your customers will love. The design maximises the use of retail space with multiple hanging points at varying heights at all points around the unit, giving visibility at all angles. Hanging basket trees can also be used to create walkways which are a fantastic feature in any garden centre display, directing customer flow which you can tailor to marketing specific products or deals. Correctly marketing your baskets is the only way you can be sure to achieve maximum sales.

# HANGING BASKET

Hanging Basket Tree 1000 x 1000 x 2100mm high Slatted base plinth 150mm high, Octagonal centre post, 8 poles and 16 hanging positions. Access for pump truck.