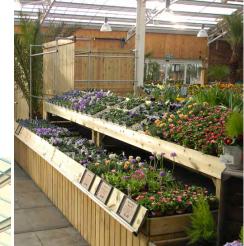

# TIERED DISPLAYS

Tiered displays are a fantastic tool for maximising space in a retail environment particularly for garden centres with vast quantities of merchandise. Using tiered displays enables retailers to utilise space from the bottom to the top of the unit. In addition to this, the majority of our tiered displays are freestanding or mobile meaning they can be employed in various locations are fully independent fixtures, creating sales space wherever it's needed.

Displaying products at varying eye-levels creates a striking focal point which drives sales and enables you to select products that will stand apart from the rest of your merchandise.