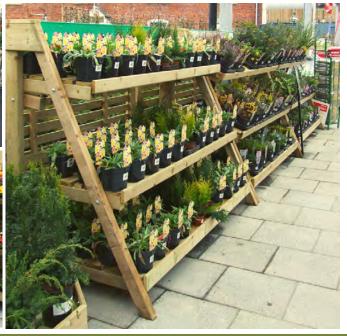

# **Tiered Displays**

# TIERED DISPLAYS

Tiered displays are a fantastic tool for maximising space in a retail environment particularly for garden centres with vast quantities of merchandise. Using tiered displays enables retailers to utilise space from the bottom to the top of the unit. In addition to this, the majority of our tiered displays are freestanding or mobile meaning they can be employed in various locations are fully independent fixtures, creating sales space wherever it's needed.

Displaying products at varying eye-levels creates a striking focal point which drives sales and enables you to select products that will stand apart from the rest of your merchandise.