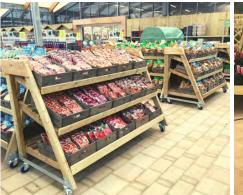

# TIERED DISPLAYS

Tiered displays are a fantastic tool for maximising space in a retail environment particularly for garden centres with vast quantities of merchandise. Using tiered displays enables retailers to utilise space from the bottom to the top of the unit. In addition to this, the majority of our tiered displays are freestanding or mobile meaning they can be employed in various locations are fully independent fixtures, creating sales space wherever it's needed.

Displaying products at varying eye-levels creates a striking focal point which drives sales and enables you to select products that will stand apart from the rest of your merchandise.