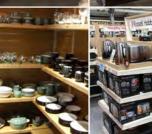

# WALL UNITS & SHELVING

The segmented wall unit can be used to display a wide range of products in almost any interior retail environment.

The shelves can be adjusted to be flat or sloped, shelf height can also be adjusted.

Removable Tiltable Lipped Adjustable

Shelving

We can design & build bespoke counters, tills and retail displays to your specifications and needs

CUSTOMISED METAL SHELVING at the manufacture

We can supply and customise standard metal shelving systems to create unique and durable displays for any retail environment