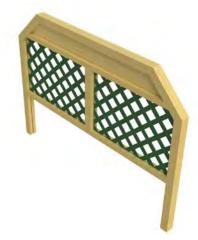

## TRELLIS

Economy Trellis 2000 x 1450 | 1900 x 1450mm high

Straight Trellis 2000 x 1450 | 1900 x 1450mm high

Straight Trellis with Diamond Batten 2000 x 1450 | 1900 x 1450mm high

Galebreak Trellis 2000 x 1450 | 1900 x 1450mm high

Splayed Classic Trellis 2000 x 1450 | 1900 x 1450mm high

Splayed Trellis 2000 x 1450 | 1900 x 1450mm high