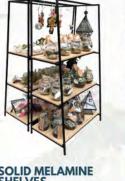

# TREATED TIMBER SLATTED SHELVES

SOLID MELAMINE SHELVES

# **Bespoke Retail SHELVING**

# WALL UNITS & SHELVING

The segmented wall unit can be used to display a wide range of products in almost any interior retail environment.

The shelves can be adjusted to be flat or sloped, shelf height can also be adjusted.

Removable Tiltable Lipped Adjustable

Shelving

We can design & build bespoke counters, tills and retail displays to your specifications and needs

CUSTOMISED METAL SHELVING at the manufacture

We can supply and customise standard metal shelving systems to create unique and durable displays for any retail environment