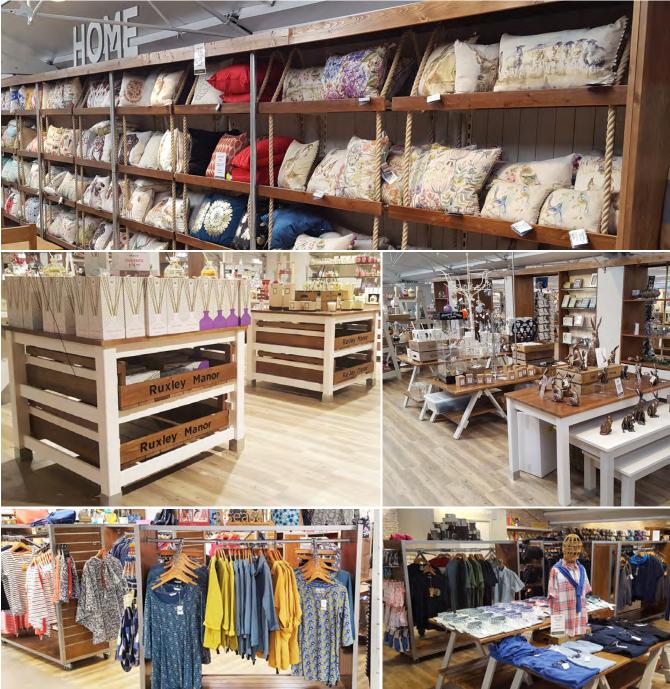

# **Bespoke Retail SHELVING**

# WALL UNITS & SHELVING

The segmented wall unit can be used to display a wide range of products in almost any interior retail environment.

The shelves can be adjusted to be flat or sloped, shelf height can also be adjusted.

Removable Tiltable Lipped Adjustable

Shelving

We can design & build bespoke counters, tills and retail displays to your specifications and needs

CUSTOMISED METAL SHELVING at the manufacture

We can supply and customise standard metal shelving systems to create unique and durable displays for any retail environment