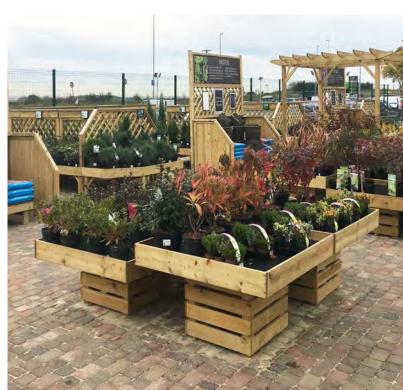

# **TABLES AND BENCHING**

Tables and simple plant benching are pivotal to any garden centre display. Just like in an indoor retail environment tables can be used to display a vast range of products making them one of the most versatile displays a retailer can possess. However, this does not mean they have to be simple and unexciting, tables are likely to be one of your most utilised merchandising tools and should therefore represent your brand, your style and the products for which they sell. Don't let shabby tables hinder your sales, check out these fantastic designs...

## **DISPLAY TABLES**

Bedding Table 32mm lip 2000 x 1000 x 600 | 2000 x 1000 x 450 2000 x 1000 x 300 | 1900 x 1100 x 600 1900 x 1100 x 450 | 1900 x 1100 x 300

Shrub Table 57mm lip 2000 x 1000 x 600 | 2000 x 1000 x 450 2000 x 1000 x 300 | 1900 x 1100 x 600 1900 x 1100 x 450 | 1900 x 1100 x 300