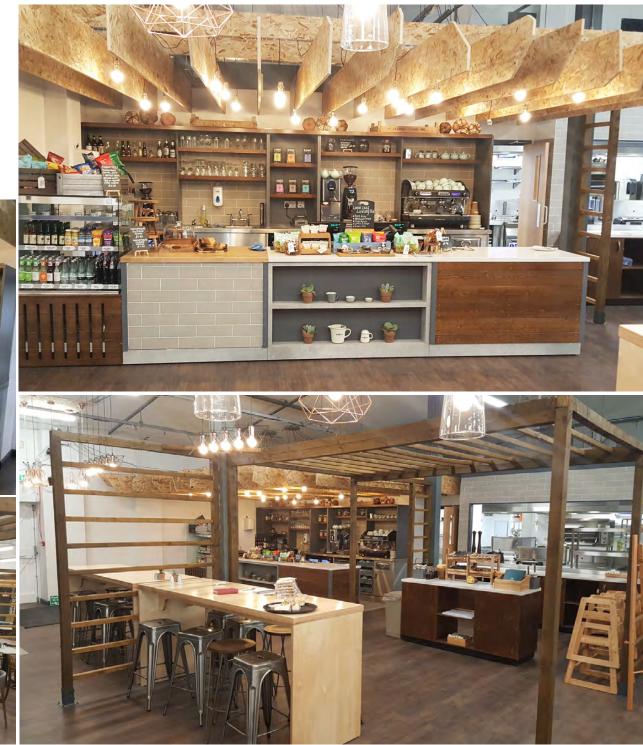

# **UNIQUE DISPLAY FEATURES**

The retail space is the physical expression of a business and its brand and is why many of our customers require bespoke features or units to enhance their retail space and customer experience. This could simply be through adapting units to suit a brands colour theme and style or by designing statement pieces to enhance customer experiences.

Stagecraft often work with retailers to create purpose built displays according to their specific needs and requirements. These sophisticated units can be constructed to maximise sale space by displaying multiple products on one stand bringing continuity among product stands and saving the need for multiple displays, encouraging cross-selling of complementary goods.

# **Bespoke Retail SHELVING**

# WALL UNITS & SHELVING

The segmented wall unit can be used to display a wide range of products in almost any interior retail environment.

The shelves can be adjusted to be flat or sloped, shelf height can also be adjusted.

Removable Tiltable Lipped Adjustable

Shelving

We can design & build bespoke counters, tills and retail displays to your specifications and needs

CUSTOMISED METAL SHELVING at the manufacture

We can supply and customise standard metal shelving systems to create unique and durable displays for any retail environment