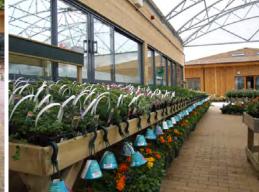

## HANGING BASKETS & WALKWAYS

Hanging basket trees provide the perfect solution to creating eye-catching hanging basket displays your customers will love. The design maximises the use of retail space with multiple hanging points at varying heights at all points around the unit, giving visibility at all angles. Hanging basket trees can also be used to create walkways which are a fantastic feature in any garden centre display, directing customer flow which you can tailor to marketing specific products or deals. Correctly marketing your baskets is the only way you can be sure to achieve maximum sales.

# HANGING BASKET

Hanging Basket Tree 1000 x 1000 x 2100mm high Slatted base plinth 150mm high, Octagonal centre post, 8 poles and 16 hanging positions. Access for pump truck.

# **TREE BAYS**

Mobile Hanging Baket A-Frame 2000 x 1450 | 1900 x 1450mm high Slatted base plinth. Metal subframe and set of heavy duty castors. 5 x 28mm galvanised steel rails with capture hooks.

Single Sided Tree Bay 2442 x 542 x 1200mm high