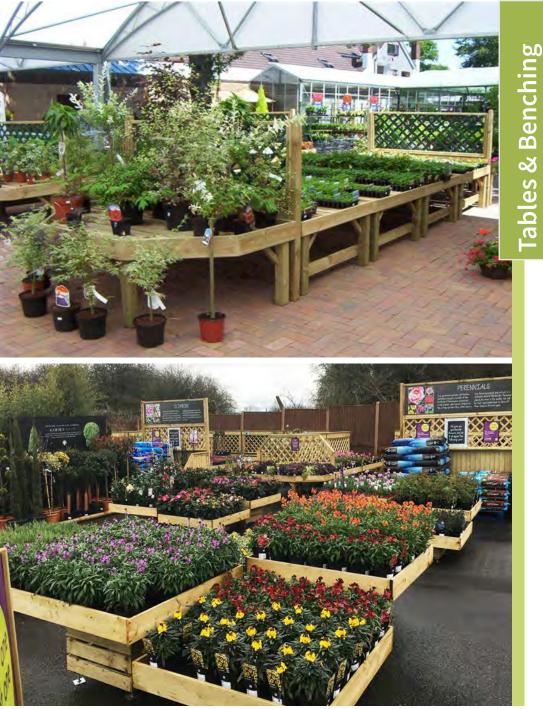

# **TABLES AND BENCHING**

Tables and simple plant benching are pivotal to any garden centre display. Just like in an indoor retail environment tables can be used to display a vast range of products making them one of the most versatile displays a retailer can possess. However, this does not mean they have to be simple and unexciting, tables are likely to be one of your most utilised merchandising tools and should therefore represent your brand, your style and the products for which they sell. Don't let shabby tables hinder your sales, check out these fantastic designs...

## **DISPLAY TABLES**

Bedding Table 32mm lip 2000 x 1000 x 600 | 2000 x 1000 x 450 2000 x 1000 x 300 | 1900 x 1100 x 600 1900 x 1100 x 450 | 1900 x 1100 x 300

Shrub Table 57mm lip 2000 x 1000 x 600 | 2000 x 1000 x 450 2000 x 1000 x 300 | 1900 x 1100 x 600 1900 x 1100 x 450 | 1900 x 1100 x 300