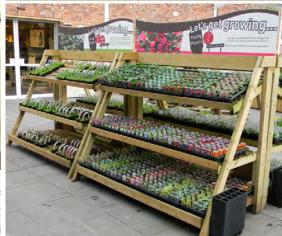

# TIERED DISPLAYS

Tiered displays are a fantastic tool for maximising space in a retail environment particularly for garden centres with vast quantities of merchandise. Using tiered displays enables retailers to utilise space from the bottom to the top of the unit. In addition to this, the majority of our tiered displays are freestanding or mobile meaning they can be employed in various locations are fully independent fixtures, creating sales space wherever it's needed.

Displaying products at varying eye-levels creates a striking focal point which drives sales and enables you to select products that will stand apart from the rest of your merchandise.