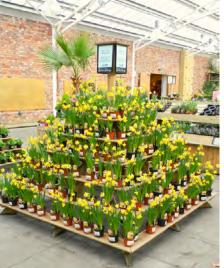

## **TIERED DISPLAYS**

Plant Pyramid 2000 x 1000 x 1600mm H Supplied in 2 halves completes 1 set. 6 tiered shelves at 145 x 21mm. Displays over 150 1ltr pots Walkway focus point. Also available in full pyramid.