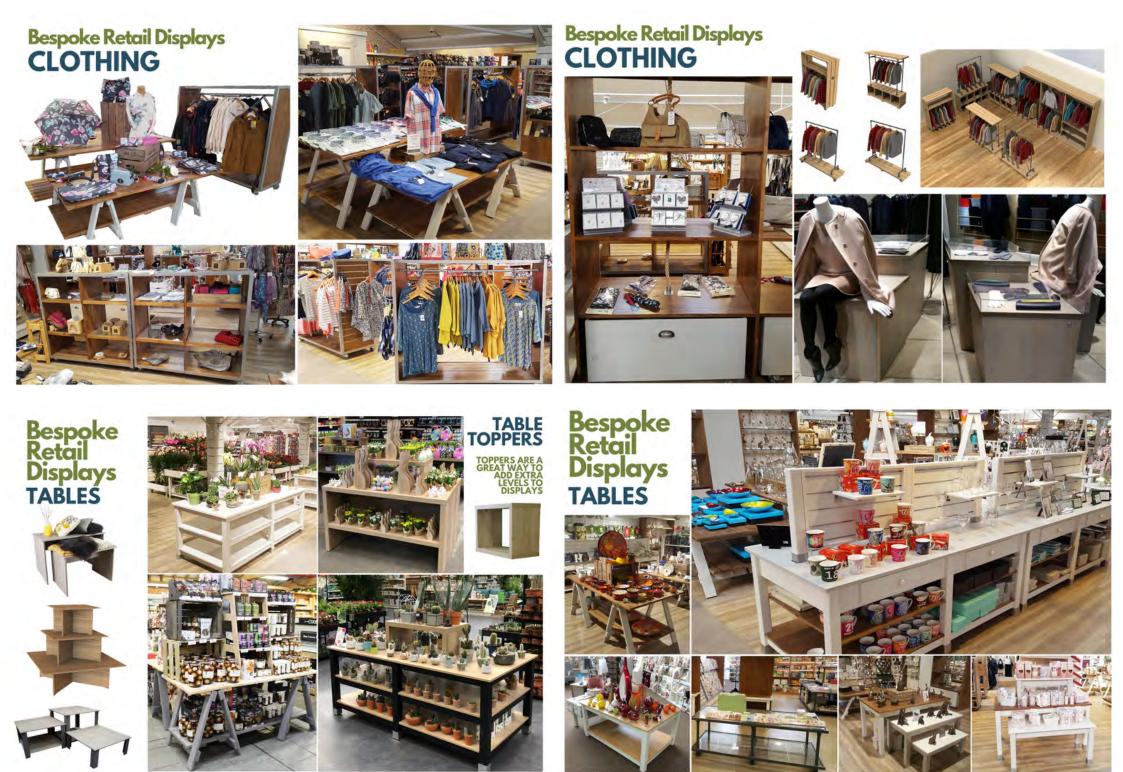

# **TABLES AND BENCHING**

Tables and simple plant benching are pivotal to any garden centre display. Just like in an indoor retail environment tables can be used to display a vast range of products making them one of the most versatile displays a retailer can possess. However, this does not mean they have to be simple and unexciting, tables are likely to be one of your most utilised merchandising tools and should therefore represent your brand, your style and the products for which they sell. Don't let shabby tables hinder your sales, check out these fantastic designs...

## **DISPLAY TABLES**

Bedding Table 32mm lip 2000 x 1000 x 600 | 2000 x 1000 x 450 2000 x 1000 x 300 | 1900 x 1100 x 600 1900 x 1100 x 450 | 1900 x 1100 x 300

Shrub Table 57mm lip 2000 x 1000 x 600 | 2000 x 1000 x 450 2000 x 1000 x 300 | 1900 x 1100 x 600 1900 x 1100 x 450 | 1900 x 1100 x 300

Half Octagonal Bedding/ Shrub Table 2000 x 1000 x 600 | 2000 x 1000 x 450 2000 x 1000 x 300 | 1900 x 1100 x 600 1900 x 1100 x 450 | 1900 x 1100 x 300 Shrub: 57mm lip Bedding: 32mm lip

Square Bedding/ Shrub Table 1000 x 1000 x 600 | 1000 x 1000 x 450 1000 x 1000 x 300 | 2000 x 1000 x 600 2000 x 1000 x 450 | 2000 x 1000 x 300 Shrub: 57mm lip Bedding: 32mm lip

## **DISPLAY TABLES**

Trestle Table 1700 x 770 x 770mm Bed H Trestle features folding legs and a lower shelf. Available in 21mm and 27mm timber options.

#### Tilt Table

2000 x 1000 x 600mm | 1900 x 1100 x 600mm Bed H Slatted bed raises 200mm to rear, 125mm planed and chamfered surrounds, 25mm lip, open brace legs. POS option available.

Flood Table 1920 x 960 x 600mm bed height (145mm surround). Includes 2 black plastic flood trays per table, 950 x 950mm.

Square Flood Table 950 x 950 x 600 | 950 x 950 x 450 950 x 950 x 300 Includes 1 black plastic flood tray per table, 950 x 950mm.

## COMBINATIONS

Square Bedding Table w/ Clad Box Plinth 1200 x 1000 x 600 | 1200 x 1000 x 450 1200 x 1000 x 300 | 1200 x 1000 x 150 Shrub: 57mm lip Bedding: 32mm lip Square Bedding/ Shrub Arrangement 1200 x 1000 x 600 | 1200 x 1000 x 450 1200 x 1000 x 300 | 1200 x 1000 x 150 Shrub: 57mm lip Bedding: 32mm lip

Square Flood Table Arrangement 950 x 950 x 600 | 950 x 950 x 450 950 x 950 x 300 Includes 1 black plastic flood trays per table, 950 x 950mm.

Hexagonal Bedding Table w/ Box Plinth 1400 x 600 | 1400 x 450 | 1400 x 300 Slatted bed, 145mm planed and chamfered surrounds, 45mm lip, box plinth.

Hexagonal Bedding Table 1400 x 600 | 1400 x 450 | 1400 x 300 Slatted bed, 145mm planed and chamfered surrounds, 45mm lip, open brace legs.