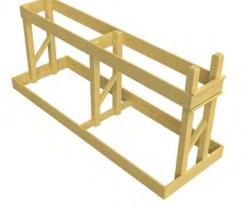

# **TREE BAYS**

Mobile Hanging Baket A-Frame 2000 x 1450 | 1900 x 1450mm high Slatted base plinth. Metal subframe and set of heavy duty castors. 5 x 28mm galvanised steel rails with capture hooks.

Single Sided Tree Bay 2442 x 542 x 1200mm high

Double Sided Tree Bay 2442 x 842 x 1200mm high

# **TREE BAYS**

Stagecraft offer a range of tree bays from single sided, to double sided and cross shaped providing support and protection for your trees wherever their location. We also offer a variety of signage options to suit your needs and signage location.