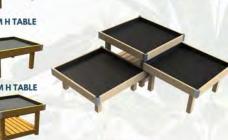

EFITS.





Houseplant displays

METAL LEG HOUSEPLANT TABLE SET 1000MM X 1000MM TOP 450, 600, 750 MM BED H.



METAL LEG HOUSEPLANT EXTENDED TABLE 1000MM X 2000MM TOP 750 MM BED H.







# stagecraft.



#### FEATURES

- CLEAR LACQUERED MILD STEEL FRAME TREATED TIMBER

**TIMBER LEG** 

**TABLE SET** 

1000MM X 1000MM TOP 300, 450, 600MM BED H.

HOUSEPLANT

- PLYWOOD BED - 120MM SURROUND
- ALUMINIUM CORNERS
- · PLASTIC FLOOD TRAY (950 X 950MM)
- DRAINAGE HOLE (OPTIONAL) - BUNG OPTION AVAILABLE.

#### FINISH OPTIONS

- TREATED TIMBER SOLID PAINT
- ONE COAT WASH



THREE TIER HOUSEPLANT

**OUR THREE TIER DISPLAY TABLE IS** 

MADE FROM A COMBINATION OF TIMBER LEGS AND FRAME WITH

**DISPLAY TABLE** 

MELAMINE SHELVES





# Houseplant displays









**300MM H TABLE** 

600MM H TABLE

INIU



#### FEATURES PLYWOOD BED **120MM SURROUND**

ALUMINIUM CORNERS PLASTIC FLOOD TRAY (FLOOD TRAY SIZE 950 X 950MM) OPTIONAL DRAINAGE HOLE BUNG OPTION AVAILABLE

FINISH TREATED TIMBER SOLID PAINT . ONE COAT WASH Houseplant displays

HOUSEPLANT DISPLAY TABLES CAN BE CLAD TO OFFER MORE DISPLAY OPTIONS







#### stagecraft.



Houseplant displays

#### HANGING FEATURE ARRANGEMENT

OUR HANGING FEATURE ARRANGEMENT OFFERS A VERSATILE FREE STANDING CENTRE-PIECE THAT CAN BE USED TO DISPLAY A WIDE RANGE OF PRODUCTS AND LINKED SALE PRODUCTS







THE ARRANGEMENT IS MADE UP OF OUR HANGING FEATURE UNIT COMBINED WITH TWO PERIMETER UNITS AND OFFERS A WIDE RANGE OF DISPLAY OPTIONS



CLEAR LACQUERED MILD STEEL FRAME TREATED TIMBER SLATTED SHELVES ADJUSTABLE SHELVING POS RAIL



#### **A FRAME DISPLAYS*