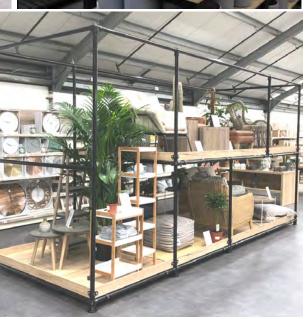

#### HANGING FEATURE ARRANGEMENT

OUR HANGING FEATURE ARRANGEMENT OFFERS A VERSATILE FREE STANDING CENTRE-PIECE THAT CAN BE USED TO DISPLAY A WIDE RANGE OF PRODUCTS AND LINKED SALE PRODUCTS

THE ARRANGEMENT IS MADE UP OF OUR HANGING FEATURE UNIT COMBINED WITH TWO PERIMETER UNITS AND OFFERS A WIDE RANGE OF DISPLAY OPTIONS

# METAL FRAMED PERIMETER UNIT

OUR PERIMETER UNIT CAN BE USED AS A WALL OR FLOOR DISPLAY, PAIRING THE UNITS CAN ACT AS A CENTRE DISPLAY CENTRE DISPLAY THE UNIT AND CAN ALSO BE USED TO CREATE A PERIMETER BETWEEN OR AROUND DEPARTMENTS. THE UNIT COMES WITH A TOP RAIL FOR HANGING BASKET DISPLAY, POS, PRANDING AND BROMOTIONS. **BRANDING AND PROMOTIONS.** 