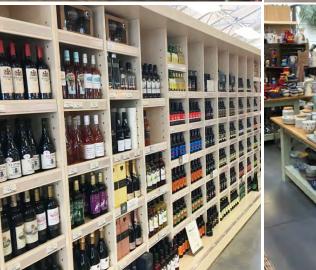

# **UNIQUE DISPLAY FEATURES**

The retail space is the physical expression of a business and its brand and is why many of our customers require bespoke features or units to enhance their retail space and customer experience. This could simply be through adapting units to suit a brands colour theme and style or by designing statement pieces to enhance customer experiences.

Stagecraft often work with retailers to create purpose built displays according to their specific needs and requirements. These sophisticated units can be constructed to maximise sale space by displaying multiple products on one stand bringing continuity among product stands and saving the need for multiple displays, encouraging cross-selling of complementary goods.