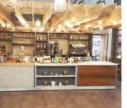

# **Bespoke Retail SHELVING**

# WALL UNITS & SHELVING

The segmented wall unit can be used to display a wide range of products in almost any interior retail environment.

The shelves can be adjusted to be flat or sloped, shelf height can also be adjusted.

Removable Tiltable Lipped Adjustable

Shelving

We can design & build bespoke counters, tills and retail displays to your specifications and needs

CUSTOMISED METAL SHELVING at the manufacture

We can supply and customise standard metal shelving systems to create unique and durable displays for any retail environment