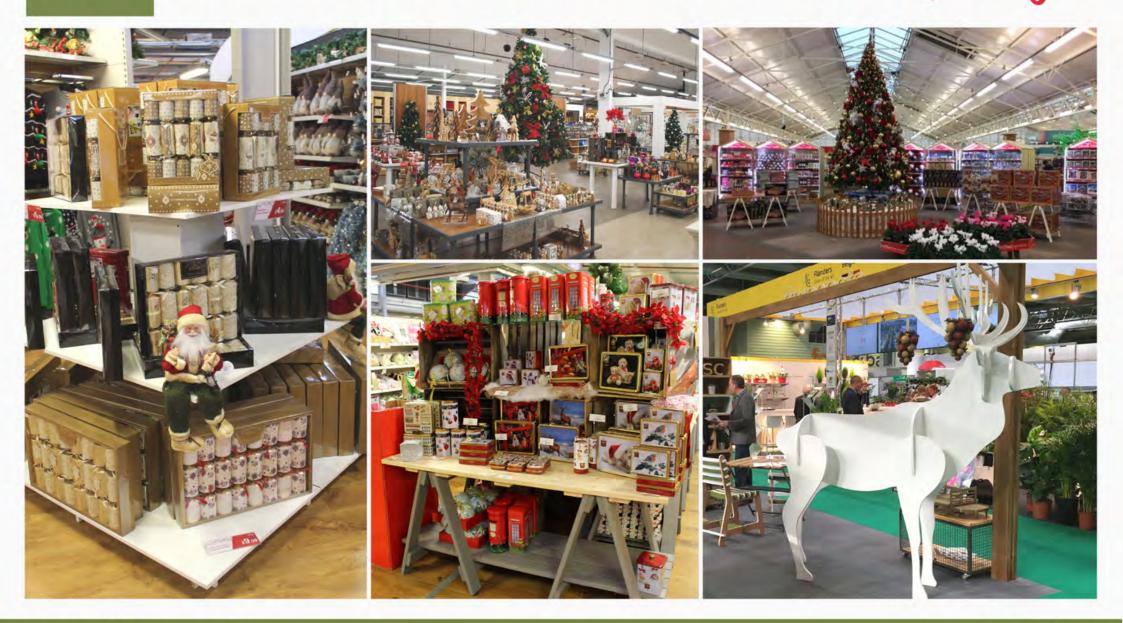

BRANDING AND PROMOTIONS.** 

1000MM W 600MM D 1800MM H

# TREATED TIMBER SLATTED SHELVES





SOLID MELAMINE SHELVES





# **Bespoke Retail SHELVING**



# WALL UNITS & SHELVING



The segmented wall unit can be used to display a wide range of products in almost any interior retail environment.

The shelves can be adjusted to be flat or sloped, shelf height can also be adjusted.





Removable Tiltable Lipped Adjustable

Shelving















We can design & build bespoke counters, tills and retail displays to your specifications and needs

















CUSTOMISED METAL SHELVING at the manufacture

We can supply and customise standard metal shelving systems to create unique and durable displays for any retail environment





# It's never too early Christmas displays to think about



stagecraft.

# stagecraft.

# Creating Retail Theatre

sales@stagecraft-uk.com

www.stagecraft-uk.com



@stagecraft\_uk

01686 629096



@stagecraftdisplay

Stagecraft Display Ltd

O

stagecraftdisplay

Unit G Vastre Enterprise Park Newtown Powys SY16 1DZ