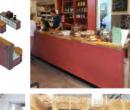

# **Bespoke Retail SHELVING**

# WALL UNITS & SHELVING

The segmented wall unit can be used to display a wide range of products in almost any interior retail environment.

The shelves can be adjusted to be flat or sloped, shelf height can also be adjusted.

Removable Tiltable Lipped Adjustable

Shelving

We can design & build bespoke counters, tills and retail displays to your specifications and needs

CUSTOMISED METAL SHELVING at the manufacture

We can supply and customise standard metal shelving systems to create unique and durable displays for any retail environment