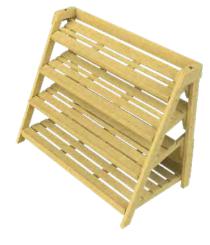

3 Tier Adjustable Units Static 2150 x 1000 x 1575mm H 3 Tier Adjustable Units Mobile 2150 x 1000 x 1675

4 Tier Adjustable Units Static 2150 x 1000 x 1575mm H 4 Tier Adjustable Units Mobile 2150 x 1000 x 1675

'A' Frame side supports, a top flat POS rail, fixed base shelf with an option of 2 or 3 tilting or removable upper shelves. Available as mobile units, with a strengthened construction and heavy duty castors.