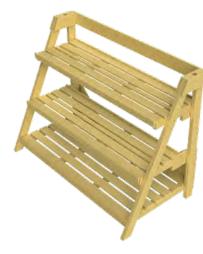

3 Tier Adjustable Units Static 2150 x 1000 x 1575mm H 3 Tier Adjustable Units Mobile 2150 x 1000 x 1675

4 Tier Adjustable Units Static 2150 x 1000 x 1575mm H 4 Tier Adjustable Units Mobile 2150 x 1000 x 1675

'A' Frame side supports, a top flat POS rail, fixed base shelf with an option of 2 or 3 tilting or removable upper shelves. Available as mobile units, with a strengthened construction and heavy duty castors.