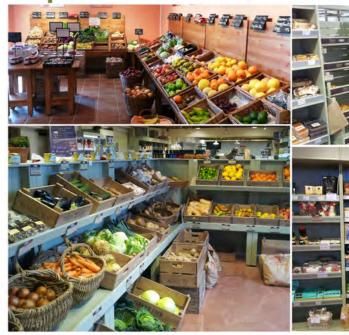

# WALL UNITS & SHELVING

The segmented wall unit can be used to display a wide range of products in almost any interior retail environment.

The shelves can be adjusted to be flat or sloped, shelf height can also be adjusted.

Removable Tiltable Lipped Adjustable

Shelving

We can design & build bespoke counters, tills and retail displays to your specifications and needs

CUSTOMISED METAL SHELVING at the manufacture

We can supply and customise standard metal shelving systems to create unique and durable displays for any retail environment