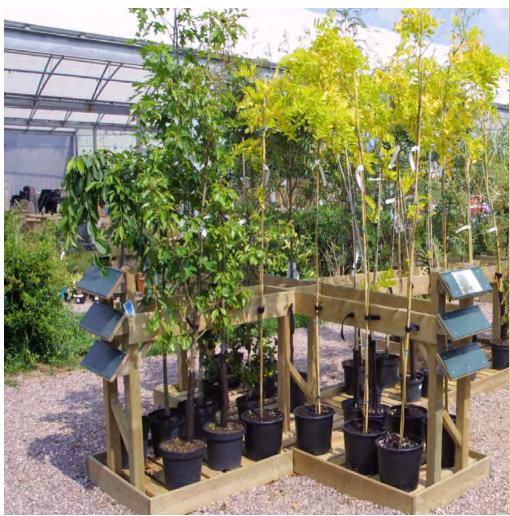

# **TREE BAYS**

Mobile Hanging Baket A-Frame 2000 x 1450 | 1900 x 1450mm high Slatted base plinth. Metal subframe and set of heavy duty castors. 5 x 28mm galvanised steel rails with capture hooks.

Single Sided Tree Bay 2442 x 542 x 1200mm high

Double Sided Tree Bay 2442 x 842 x 1200mm high

# **TREE BAYS**

Stagecraft offer a range of tree bays from single sided, to double sided and cross shaped providing support and protection for your trees wherever their location. We also offer a variety of signage options to suit your needs and signage location.