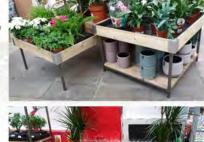

# **TABLES AND BENCHING**

Tables and simple plant benching are pivotal to any garden centre display. Just like in an indoor retail environment tables can be used to display a vast range of products making them one of the most versatile displays a retailer can possess. However, this does not mean they have to be simple and unexciting, tables are likely to be one of your most utilised merchandising tools and should therefore represent your brand, your style and the products for which they sell. Don't let shabby tables hinder your sales, check out these fantastic designs...

## **DISPLAY TABLES**

Bedding Table 32mm lip 2000 x 1000 x 600 | 2000 x 1000 x 450 2000 x 1000 x 300 | 1900 x 1100 x 600 1900 x 1100 x 450 | 1900 x 1100 x 300

Shrub Table 57mm lip 2000 x 1000 x 600 | 2000 x 1000 x 450 2000 x 1000 x 300 | 1900 x 1100 x 600 1900 x 1100 x 450 | 1900 x 1100 x 300

## **DISPLAY TABLE ACCESSORIES**

Variable Pot Grid Sized to suit 2000 x 1000 or 1900 x 1100 table. Planed & chamfered timber frame to hold plant pots.