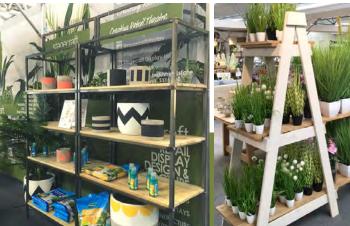

# **Bespoke Retail SHELVING**

# WALL UNITS & SHELVING

The segmented wall unit can be used to display a wide range of products in almost any interior retail environment.

The shelves can be adjusted to be flat or sloped, shelf height can also be adjusted.

Removable Tiltable Lipped Adjustable

Shelving

We can design & build bespoke counters, tills and retail displays to your specifications and needs

CUSTOMISED METAL SHELVING at the manufacture

We can supply and customise standard metal shelving systems to create unique and durable displays for any retail environment