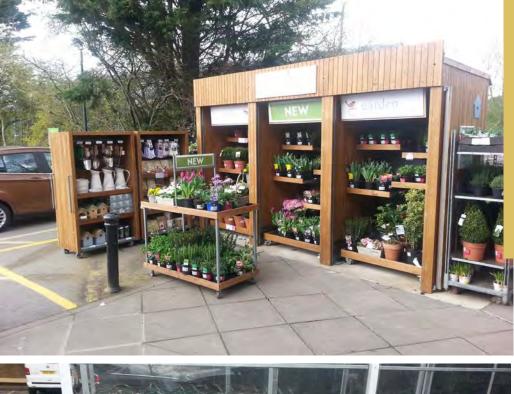

# **EXTERIOR RETAIL DISPLAY**

## WE SPECIALISE IN GARDEN CENTRE EXTERIOR RETAIL DISPLAYS

## WE HAVE OVER 35 YEARS EXPERIENCE IN GARDEN CENTRE EXTERIOR RETAIL DISPLAY DESIGN, MANUFACTURE AND INSTALLATION

From a single display to a full plant area fit out we have the experience, knowledge and ability to design and manufacture quality retail displays specifically designed for Garden Centre exterior Retail Display

# **STANDARD PRODUCTS**

While your retail fixtures should be attractive and representative of your brand, their main purpose is to draw attention to your products so customers will be more inclined to purchase from you. Stagecraft offer a range of standard exterior displays designed to make your products more appealing and eye-catching to customers. You can also utilise simple, clean fixtures that make your merchandise visible at a glance. Our designers are here to guide you regarding which fixtures will best highlight your specific products, plus the range offers maximum functionality including tiered, multi-level, adjustable and mobile display options.