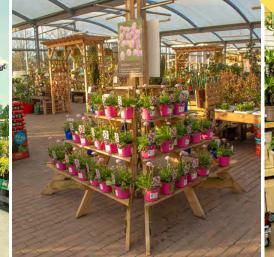

## **TIERED DISPLAYS**

Plant Pyramid 2000 x 1000 x 1600mm H Supplied in 2 halves completes 1 set. 6 tiered shelves at 145 x 21mm. Displays over 150 1ltr pots Walkway focus point. Also available in full pyramid.

# TIERED DISPLAYS

Tiered displays are a fantastic tool for maximising space in a retail environment particularly for garden centres with vast quantities of merchandise. Using tiered displays enables retailers to utilise space from the bottom to the top of the unit. In addition to this, the majority of our tiered displays are freestanding or mobile meaning they can be employed in various locations are fully independent fixtures, creating sales space wherever it's needed.

Displaying products at varying eye-levels creates a striking focal point which drives sales and enables you to select products that will stand apart from the rest of your merchandise.