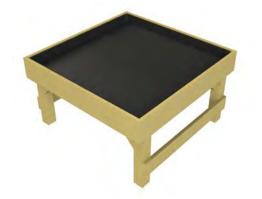

Square Flood Table 950 x 950 x 600 | 950 x 950 x 450 950 x 950 x 300 Includes 1 black plastic flood tray per table, 950 x 950mm.