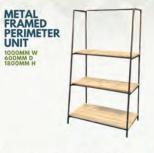

# METAL FRAMED PERIMETER UNIT

OUR PERIMETER UNIT CAN BE USED AS A WALL OR FLOOR DISPLAY, PAIRING THE UNITS CAN ACT AS A CENTRE DISPLAY CENTRE DISPLAY THE UNIT AND CAN ALSO BE USED TO CREATE A PERIMETER BETWEEN OR AROUND DEPARTMENTS. THE UNIT COMES WITH A TOP RAIL FOR HANGING BASKET DISPLAY, POS, PRANDING AND BROMOTIONS. **BRANDING AND PROMOTIONS.** 

1000MM W 600MM D 1800MM H