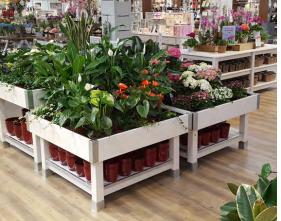

# **TABLES AND BENCHING**

Tables and simple plant benching are pivotal to any garden centre display. Just like in an indoor retail environment tables can be used to display a vast range of products making them one of the most versatile displays a retailer can possess. However, this does not mean they have to be simple and unexciting, tables are likely to be one of your most utilised merchandising tools and should therefore represent your brand, your style and the products for which they sell. Don't let shabby tables hinder your sales, check out these fantastic designs...

## **DISPLAY TABLES**

Bedding Table 32mm lip 2000 x 1000 x 600 | 2000 x 1000 x 450 2000 x 1000 x 300 | 1900 x 1100 x 600 1900 x 1100 x 450 | 1900 x 1100 x 300

Shrub Table 57mm lip 2000 x 1000 x 600 | 2000 x 1000 x 450 2000 x 1000 x 300 | 1900 x 1100 x 600 1900 x 1100 x 450 | 1900 x 1100 x 300

Half Octagonal Bedding/ Shrub Table 2000 x 1000 x 600 | 2000 x 1000 x 450 2000 x 1000 x 300 | 1900 x 1100 x 600 1900 x 1100 x 450 | 1900 x 1100 x 300 Shrub: 57mm lip Bedding: 32mm lip

Square Bedding/ Shrub Table 1000 x 1000 x 600 | 1000 x 1000 x 450 1000 x 1000 x 300 | 2000 x 1000 x 600 2000 x 1000 x 450 | 2000 x 1000 x 300 Shrub: 57mm lip Bedding: 32mm lip