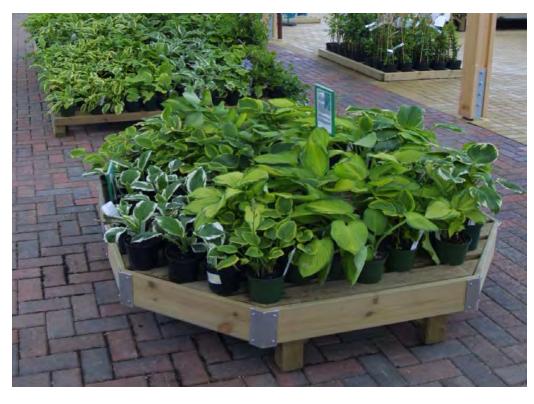

Half Octagonal Bedding/ Shrub Table 2000 x 1000 x 600 | 2000 x 1000 x 450 2000 x 1000 x 300 | 1900 x 1100 x 600 1900 x 1100 x 450 | 1900 x 1100 x 300 Shrub: 57mm lip Bedding: 32mm lip

Square Bedding/ Shrub Table 1000 x 1000 x 600 | 1000 x 1000 x 450 1000 x 1000 x 300 | 2000 x 1000 x 600 2000 x 1000 x 450 | 2000 x 1000 x 300 Shrub: 57mm lip Bedding: 32mm lip