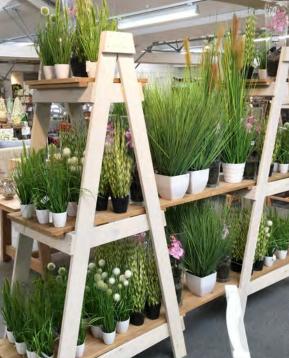

#### **A FRAME DISPLAYS**

2350MM 0

HINGED TANDEM A-FRAME: MATERIAL: 21MM THICK TIMBER. FINISHES: SOLID PAINTED, STAINED AND LACQUERED, WASH PAINTED. SUPPLIED FLAT PACKED

TABLE TOP A-FRAME