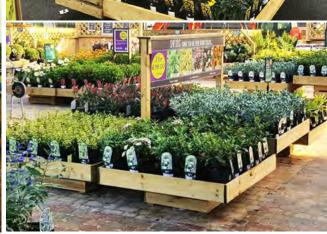

# **STANDARD PRODUCTS**

While your retail fixtures should be attractive and representative of your brand, their main purpose is to draw attention to your products so customers will be more inclined to purchase from you. Stagecraft offer a range of standard exterior displays designed to make your products more appealing and eye-catching to customers. You can also utilise simple, clean fixtures that make your merchandise visible at a glance. Our designers are here to guide you regarding which fixtures will best highlight your specific products, plus the range offers maximum functionality including tiered, multi-level, adjustable and mobile display options.

# TIERED DISPLAYS

Tiered displays are a fantastic tool for maximising space in a retail environment particularly for garden centres with vast quantities of merchandise. Using tiered displays enables retailers to utilise space from the bottom to the top of the unit. In addition to this, the majority of our tiered displays are freestanding or mobile meaning they can be employed in various locations are fully independent fixtures, creating sales space wherever it's needed.