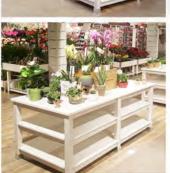

# **TABLES AND BENCHING**

Tables and simple plant benching are pivotal to any garden centre display. Just like in an indoor retail environment tables can be used to display a vast range of products making them one of the most versatile displays a retailer can possess. However, this does not mean they have to be simple and unexciting, tables are likely to be one of your most utilised merchandising tools and should therefore represent your brand, your style and the products for which they sell. Don't let shabby tables hinder your sales, check out these fantastic designs...

## **DISPLAY TABLES**

Bedding Table 32mm lip 2000 x 1000 x 600 | 2000 x 1000 x 450 2000 x 1000 x 300 | 1900 x 1100 x 600 1900 x 1100 x 450 | 1900 x 1100 x 300

Shrub Table 57mm lip 2000 x 1000 x 600 | 2000 x 1000 x 450 2000 x 1000 x 300 | 1900 x 1100 x 600 1900 x 1100 x 450 | 1900 x 1100 x 300