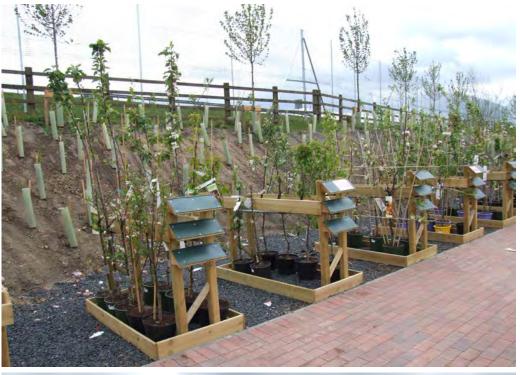

# **TREE BAYS**

Mobile Hanging Baket A-Frame 2000 x 1450 | 1900 x 1450mm high Slatted base plinth. Metal subframe and set of heavy duty castors. 5 x 28mm galvanised steel rails with capture hooks.

Single Sided Tree Bay 2442 x 542 x 1200mm high

Double Sided Tree Bay 2442 x 842 x 1200mm high

# **TREE BAYS**

Stagecraft offer a range of tree bays from single sided, to double sided and cross shaped providing support and protection for your trees wherever their location. We also offer a variety of signage options to suit your needs and signage location.