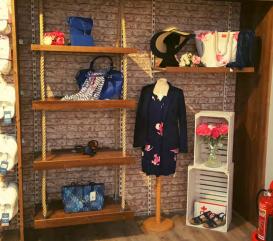

# **Bespoke Retail SHELVING**

# WALL UNITS & SHELVING

The segmented wall unit can be used to display a wide range of products in almost any interior retail environment.

The shelves can be adjusted to be flat or sloped, shelf height can also be adjusted.

Removable Tiltable Lipped Adjustable

Shelving

We can design & build bespoke counters, tills and retail displays to your specifications and needs

CUSTOMISED METAL SHELVING at the manufacture

We can supply and customise standard metal shelving systems to create unique and durable displays for any retail environment