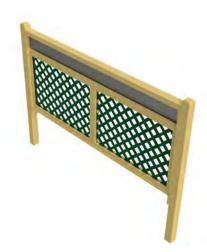

## TRELLIS

Economy Trellis 2000 x 1450 | 1900 x 1450mm high

Straight Trellis 2000 x 1450 | 1900 x 1450mm high

Straight Trellis with Diamond Batten 2000 x 1450 | 1900 x 1450mm high

Galebreak Trellis 2000 x 1450 | 1900 x 1450mm high

Splayed Classic Trellis 2000 x 1450 | 1900 x 1450mm high

Splayed Trellis 2000 x 1450 | 1900 x 1450mm high