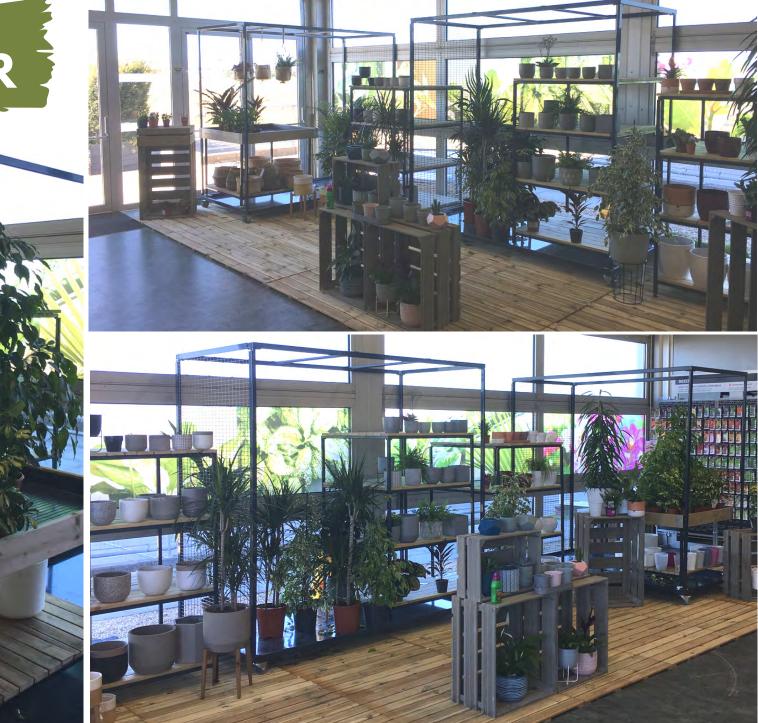

# **Bespoke Retail SHELVING**

# WALL UNITS & SHELVING

The segmented wall unit can be used to display a wide range of products in almost any interior retail environment.

The shelves can be adjusted to be flat or sloped, shelf height can also be adjusted.

Removable Tiltable Lipped Adjustable

Shelving

We can design & build bespoke counters, tills and retail displays to your specifications and needs

CUSTOMISED METAL SHELVING at the manufacture

We can supply and customise standard metal shelving systems to create unique and durable displays for any retail environment