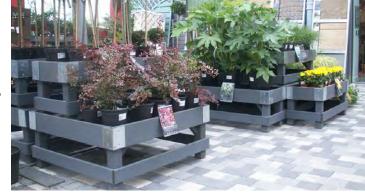

# STONEWARE AND TERRACOTTA

Rectangular Heavy Duty Plinths 2000 x 1000 x 220 Slatted bed with 120mm planed surrounds. Optional aluminium corner plates.

Half Octagonal Heavy Duty Plinths 2000 x 1000 x 220 Slatted bed with 120mm planed surrounds. Optional aluminium corner plates.

# **STONEWARE & TERRACOTTA**

Stagecraft produce heavy duty stoneware and terracotta plinths with practically in mind, these units are designed to be robust, strong and built to reliably withstand heavily weighted products.

We offer a range of plinth sizes which can be combined to create tiered displays raising central items into view.

Half octagonal ends are also a popular feature for heavy duty plinths creating a neat finish and providing extra durability at the edges.