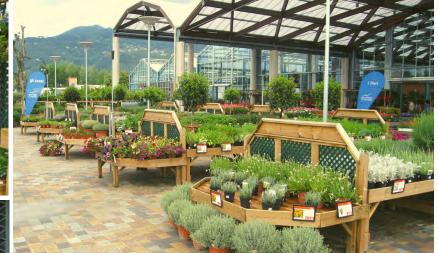

# TIERED DISPLAYS

Tiered displays are a fantastic tool for maximising space in a retail environment particularly for garden centres with vast quantities of merchandise. Using tiered displays enables retailers to utilise space from the bottom to the top of the unit. In addition to this, the majority of our tiered displays are freestanding or mobile meaning they can be employed in various locations are fully independent fixtures, creating sales space wherever it's needed.

Displaying products at varying eye-levels creates a striking focal point which drives sales and enables you to select products that will stand apart from the rest of your merchandise.

# **TABLES AND BENCHING**

Tables and simple plant benching are pivotal to any garden centre display. Just like in an indoor retail environment tables can be used to display a vast range of products making them one of the most versatile displays a retailer can possess. However, this does not mean they have to be simple and unexciting, tables are likely to be one of your most utilised merchandising tools and should therefore represent your brand, your style and the products for which they sell. Don't let shabby tables hinder your sales, check out these fantastic designs...