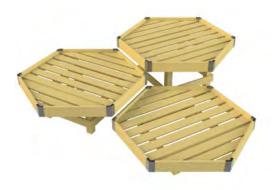

Square Flood Table Arrangement 950 x 950 x 600 | 950 x 950 x 450 950 x 950 x 300 Includes 1 black plastic flood trays per table, 950 x 950mm.

Hexagonal Bedding Table w/ Box Plinth 1400 x 600 | 1400 x 450 | 1400 x 300 Slatted bed, 145mm planed and chamfered surrounds, 45mm lip, box plinth.

Hexagonal Bedding Table 1400 x 600 | 1400 x 450 | 1400 x 300 Slatted bed, 145mm planed and chamfered surrounds, 45mm lip, open brace legs.