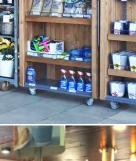

# WALL UNITS & SHELVING

The segmented wall unit can be used to display a wide range of products in almost any interior retail environment.

The shelves can be adjusted to be flat or sloped, shelf height can also be adjusted.

Removable Tiltable Lipped Adjustable

Shelving

We can design & build bespoke counters, tills and retail displays to your specifications and needs

CUSTOMISED METAL SHELVING at the manufacture

We can supply and customise standard metal shelving systems to create unique and durable displays for any retail environment