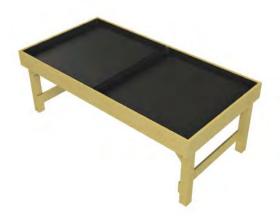

#### Tilt Table

2000 x 1000 x 600mm | 1900 x 1100 x 600mm Bed H Slatted bed raises 200mm to rear, 125mm planed and chamfered surrounds, 25mm lip, open brace legs. POS option available.

Flood Table 1920 x 960 x 600mm bed height (145mm surround). Includes 2 black plastic flood trays per table, 950 x 950mm.