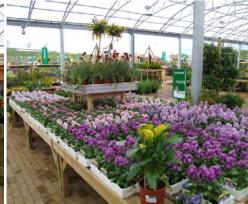

# **TABLES AND BENCHING**

Tables and simple plant benching are pivotal to any garden centre display. Just like in an indoor retail environment tables can be used to display a vast range of products making them one of the most versatile displays a retailer can possess. However, this does not mean they have to be simple and unexciting, tables are likely to be one of your most utilised merchandising tools and should therefore represent your brand, your style and the products for which they sell. Don't let shabby tables hinder your sales, check out these fantastic designs...

## **DISPLAY TABLES**

Bedding Table 32mm lip 2000 x 1000 x 600 | 2000 x 1000 x 450 2000 x 1000 x 300 | 1900 x 1100 x 600 1900 x 1100 x 450 | 1900 x 1100 x 300

Shrub Table 57mm lip 2000 x 1000 x 600 | 2000 x 1000 x 450 2000 x 1000 x 300 | 1900 x 1100 x 600 1900 x 1100 x 450 | 1900 x 1100 x 300

Half Octagonal Bedding/ Shrub Table 2000 x 1000 x 600 | 2000 x 1000 x 450 2000 x 1000 x 300 | 1900 x 1100 x 600 1900 x 1100 x 450 | 1900 x 1100 x 300 Shrub: 57mm lip Bedding: 32mm lip

Square Bedding/ Shrub Table 1000 x 1000 x 600 | 1000 x 1000 x 450 1000 x 1000 x 300 | 2000 x 1000 x 600 2000 x 1000 x 450 | 2000 x 1000 x 300 Shrub: 57mm lip Bedding: 32mm lip