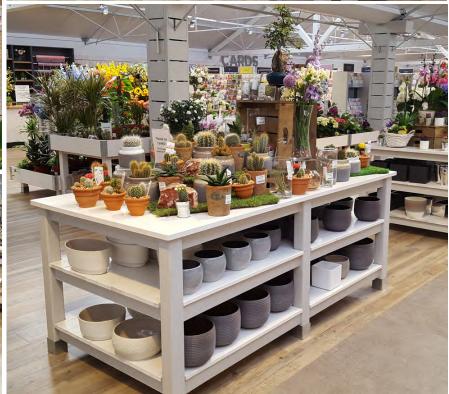

# **TABLES AND BENCHING**

Tables and simple plant benching are pivotal to any garden centre display. Just like in an indoor retail environment tables can be used to display a vast range of products making them one of the most versatile displays a retailer can possess. However, this does not mean they have to be simple and unexciting, tables are likely to be one of your most utilised merchandising tools and should therefore represent your brand, your style and the products for which they sell. Don't let shabby tables hinder your sales, check out these fantastic designs...

## **DISPLAY TABLES**

Bedding Table 32mm lip 2000 x 1000 x 600 | 2000 x 1000 x 450 2000 x 1000 x 300 | 1900 x 1100 x 600 1900 x 1100 x 450 | 1900 x 1100 x 300

Shrub Table 57mm lip 2000 x 1000 x 600 | 2000 x 1000 x 450 2000 x 1000 x 300 | 1900 x 1100 x 600 1900 x 1100 x 450 | 1900 x 1100 x 300

## **DISPLAY TABLE ACCESSORIES**

Variable Pot Grid Sized to suit 2000 x 1000 or 1900 x 1100 table. Planed & chamfered timber frame to hold plant pots.