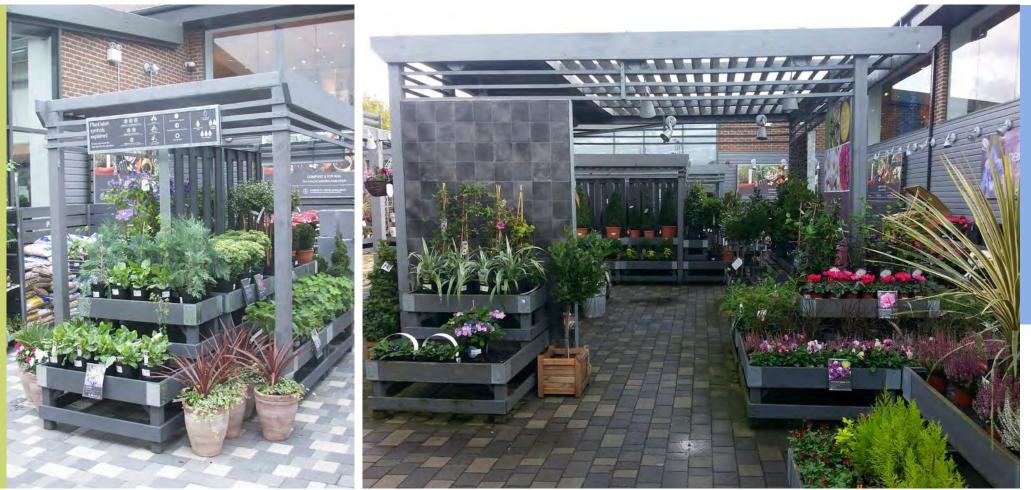

# **TABLES AND BENCHING**

Tables and simple plant benching are pivotal to any garden centre display. Just like in an indoor retail environment tables can be used to display a vast range of products making them one of the most versatile displays a retailer can possess. However, this does not mean they have to be simple and unexciting, tables are likely to be one of your most utilised merchandising tools and should therefore represent your brand, your style and the products for which they sell. Don't let shabby tables hinder your sales, check out these fantastic designs...

## **DISPLAY TABLES**

Bedding Table 32mm lip 2000 x 1000 x 600 | 2000 x 1000 x 450 2000 x 1000 x 300 | 1900 x 1100 x 600 1900 x 1100 x 450 | 1900 x 1100 x 300

Shrub Table 57mm lip 2000 x 1000 x 600 | 2000 x 1000 x 450 2000 x 1000 x 300 | 1900 x 1100 x 600 1900 x 1100 x 450 | 1900 x 1100 x 300