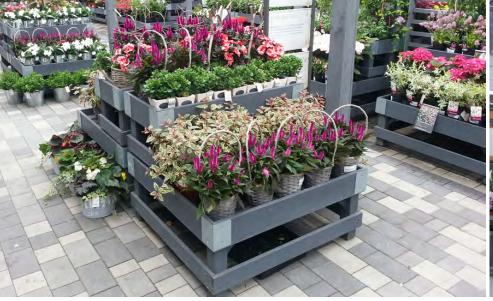

## HANGING BASKETS & WALKWAYS

Hanging basket trees provide the perfect solution to creating eye-catching hanging basket displays your customers will love. The design maximises the use of retail space with multiple hanging points at varying heights at all points around the unit, giving visibility at all angles. Hanging basket trees can also be used to create walkways which are a fantastic feature in any garden centre display, directing customer flow which you can tailor to marketing specific products or deals. Correctly marketing your baskets is the only way you can be sure to achieve maximum sales.

# HANGING BASKET

Hanging Basket Tree 1000 x 1000 x 2100mm high Slatted base plinth 150mm high, Octagonal centre post, 8 poles and 16 hanging positions. Access for pump truck.