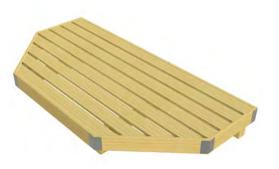

Half Octagonal Bedding/ Shrub Table 2000 x 1000 x 600 | 2000 x 1000 x 450 2000 x 1000 x 300 | 1900 x 1100 x 600 1900 x 1100 x 450 | 1900 x 1100 x 300 Shrub: 57mm lip Bedding: 32mm lip

Square Bedding/ Shrub Table 1000 x 1000 x 600 | 1000 x 1000 x 450 1000 x 1000 x 300 | 2000 x 1000 x 600 2000 x 1000 x 450 | 2000 x 1000 x 300 Shrub: 57mm lip Bedding: 32mm lip