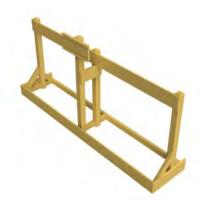

# **TREE BAYS**

Mobile Hanging Baket A-Frame 2000 x 1450 | 1900 x 1450mm high Slatted base plinth. Metal subframe and set of heavy duty castors. 5 x 28mm galvanised steel rails with capture hooks.

Single Sided Tree Bay 2442 x 542 x 1200mm high

Double Sided Tree Bay 2442 x 842 x 1200mm high

# **TREE BAYS**

Stagecraft offer a range of tree bays from single sided, to double sided and cross shaped providing support and protection for your trees wherever their location. We also offer a variety of signage options to suit your needs and signage location.