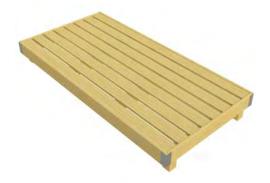

## **DISPLAY TABLES**

Bedding Table 32mm lip 2000 x 1000 x 600 | 2000 x 1000 x 450 2000 x 1000 x 300 | 1900 x 1100 x 600 1900 x 1100 x 450 | 1900 x 1100 x 300

Shrub Table 57mm lip 2000 x 1000 x 600 | 2000 x 1000 x 450 2000 x 1000 x 300 | 1900 x 1100 x 600 1900 x 1100 x 450 | 1900 x 1100 x 300

Half Octagonal Bedding/ Shrub Table 2000 x 1000 x 600 | 2000 x 1000 x 450 2000 x 1000 x 300 | 1900 x 1100 x 600 1900 x 1100 x 450 | 1900 x 1100 x 300 Shrub: 57mm lip Bedding: 32mm lip

Square Bedding/ Shrub Table 1000 x 1000 x 600 | 1000 x 1000 x 450 1000 x 1000 x 300 | 2000 x 1000 x 600 2000 x 1000 x 450 | 2000 x 1000 x 300 Shrub: 57mm lip Bedding: 32mm lip