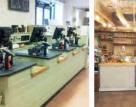

# **Bespoke Retail SHELVING**

# WALL UNITS & SHELVING

The segmented wall unit can be used to display a wide range of products in almost any interior retail environment.

The shelves can be adjusted to be flat or sloped, shelf height can also be adjusted.

Removable Tiltable Lipped Adjustable

Shelving

We can design & build bespoke counters, tills and retail displays to your specifications and needs

CUSTOMISED METAL SHELVING at the manufacture

We can supply and customise standard metal shelving systems to create unique and durable displays for any retail environment