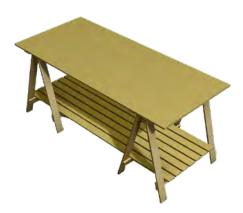

## **DISPLAY TABLES**

Trestle Table 1700 x 770 x 770mm Bed H Trestle features folding legs and a lower shelf. Available in 21mm and 27mm timber options.