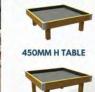

PROVIDING A WIDE RANGE OF MENTAL HEALTH BENEFITS.





Houseplant displays

METAL LEG HOUSEPLANT TABLE SET 1000MM X 1000MM TOP 450, 600, 750 MM BED H.



METAL LEG HOUSEPLANT EXTENDED TABLE 1000MM X 2000MM TOP 750 MM BED H.







# stagecraft.



#### FEATURES

- CLEAR LACQUERED MILD STEEL FRAME TREATED TIMBER

**TIMBER LEG** 

**TABLE SET** 

1000MM X 1000MM TOP 300, 450, 600MM BED H.

HOUSEPLANT

- PLYWOOD BED - 120MM SURROUND
- ALUMINIUM CORNERS
- · PLASTIC FLOOD TRAY (950 X 950MM)
- DRAINAGE HOLE (OPTIONAL) - BUNG OPTION AVAILABLE.

#### FINISH OPTIONS

- TREATED TIMBER SOLID PAINT
- ONE COAT WASH



THREE TIER HOUSEPLANT

**OUR THREE TIER DISPLAY TABLE IS** 

MADE FROM A COMBINATION OF TIMBER LEGS AND FRAME WITH

**DISPLAY TABLE** 

MELAMINE SHELVES





# Houseplant displays









**300MM H TABLE** 

600MM H TABLE

INIU



#### FEATURES PLYWOOD BED **120MM SURROUND**

ALUMINIUM CORNERS PLASTIC FLOOD TRAY (FLOOD TRAY SIZE 950 X 950MM) OPTIONAL DRAINAGE HOLE BUNG OPTION AVAILABLE

FINISH TREATED TIMBER SOLID PAINT . ONE COAT WASH Houseplant displays

HOUSEPLANT DISPLAY TABLES CAN BE CLAD TO OFFER MORE DISPLAY OPTIONS







#### stagecraft.



Houseplant displays

#### HANGING FEATURE ARRANGEMENT

OUR HANGING FEATURE ARRANGEMENT OFFERS A VERSATILE FREE STANDING CENTRE-PIECE THAT CAN BE USED TO DISPLAY A WIDE RANGE OF PRODUCTS AND LINKED SALE PRODUCTS







THE ARRANGEMENT IS MADE UP OF OUR HANGING FEATURE UNIT COMBINED WITH TWO PERIMETER UNITS AND OFFERS A WIDE RANGE OF DISPLAY OPTIONS



CLEAR LACQUERED MILD STEEL FRAME TREATED TIMBER SLATTED SHELVES ADJUSTABLE SH