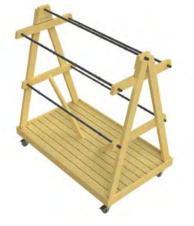

# **TREE BAYS**

Mobile Hanging Baket A-Frame 2000 x 1450 | 1900 x 1450mm high Slatted base plinth. Metal subframe and set of heavy duty castors. 5 x 28mm galvanised steel rails with capture hooks.

Single Sided Tree Bay 2442 x 542 x 1200mm high

Double Sided Tree Bay 2442 x 842 x 1200mm high

# **TREE BAYS**

Stagecraft offer a range of tree bays from single sided, to double sided and cross shaped providing support and protection for your trees wherever their location. We also offer a variety of signage options to suit your needs and signage location.