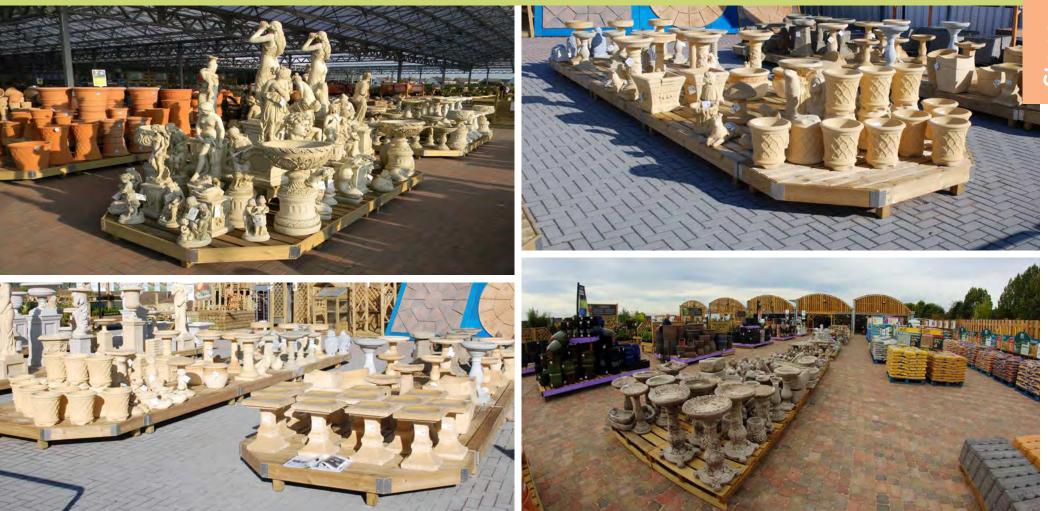

# STONEWARE AND TERRACOTTA

Rectangular Heavy Duty Plinths 2000 x 1000 x 220 Slatted bed with 120mm planed surrounds. Optional aluminium corner plates.

Half Octagonal Heavy Duty Plinths 2000 x 1000 x 220 Slatted bed with 120mm planed surrounds. Optional aluminium corner plates.

# **STONEWARE & TERRACOTTA**

Stagecraft produce heavy duty stoneware and terracotta plinths with practically in mind, these units are designed to be robust, strong and built to reliably withstand heavily weighted products.

We offer a range of plinth sizes which can be combined to create tiered displays raising central items into view.

Half octagonal ends are also a popular feature for heavy duty plinths creating a neat finish and providing extra durability at the edges.