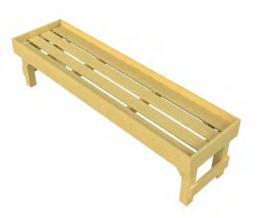

# **TABLES AND BENCHING**

Tables and simple plant benching are pivotal to any garden centre display. Just like in an indoor retail environment tables can be used to display a vast range of products making them one of the most versatile displays a retailer can possess. However, this does not mean they have to be simple and unexciting, tables are likely to be one of your most utilised merchandising tools and should therefore represent your brand, your style and the products for which they sell. Don't let shabby tables hinder your sales, check out these fantastic designs...

## **DISPLAY TABLES**

Trestle Table 1700 x 770 x 770mm Bed H Trestle features folding legs and a lower shelf. Available in 21mm and 27mm timber options.