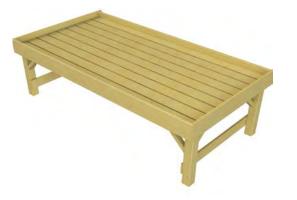

# **TABLES AND BENCHING**

Tables and simple plant benching are pivotal to any garden centre display. Just like in an indoor retail environment tables can be used to display a vast range of products making them one of the most versatile displays a retailer can possess. However, this does not mean they have to be simple and unexciting, tables are likely to be one of your most utilised merchandising tools and should therefore represent your brand, your style and the products for which they sell. Don't let shabby tables hinder your sales, check out these fantastic designs...

## **DISPLAY TABLES**

Bedding Table 32mm lip 2000 x 1000 x 600 | 2000 x 1000 x 450 2000 x 1000 x 300 | 1900 x 1100 x 600 1900 x 1100 x 450 | 1900 x 1100 x 300

Shrub Table 57mm lip 2000 x 1000 x 600 | 2000 x 1000 x 450 2000 x 1000 x 300 | 1900 x 1100 x 600 1900 x 1100 x 450 | 1900 x 1100 x 300

Half Octagonal Bedding/ Shrub Table 2000 x 1000 x 600 | 2000 x 1000 x 450 2000 x 1000 x 300 | 1900 x 1100 x 600 1900 x 1100 x 450 | 1900 x 1100 x 300 Shrub: 57mm lip Bedding: 32mm lip

Square Bedding/ Shrub Table 1000 x 1000 x 600 | 1000 x 1000 x 450 1000 x 1000 x 300 | 2000 x 1000 x 600 2000 x 1000 x 450 | 2000 x 1000 x 300 Shrub: 57mm lip Bedding: 32mm lip