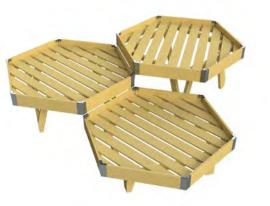

Square Flood Table Arrangement 950 x 950 x 600 | 950 x 950 x 450 950 x 950 x 300 Includes 1 black plastic flood trays per table, 950 x 950mm.

Hexagonal Bedding Table w/ Box Plinth 1400 x 600 | 1400 x 450 | 1400 x 300 Slatted bed, 145mm planed and chamfered surrounds, 45mm lip, box plinth.

Hexagonal Bedding Table 1400 x 600 | 1400 x 450 | 1400 x 300 Slatted bed, 145mm planed and chamfered surrounds, 45mm lip, open brace legs.