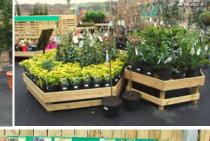

# **TABLES AND BENCHING**

Tables and simple plant benching are pivotal to any garden centre display. Just like in an indoor retail environment tables can be used to display a vast range of products making them one of the most versatile displays a retailer can possess. However, this does not mean they have to be simple and unexciting, tables are likely to be one of your most utilised merchandising tools and should therefore represent your brand, your style and the products for which they sell. Don't let shabby tables hinder your sales, check out these fantastic designs...

## COMBINATIONS

Square Bedding Table w/ Clad Box Plinth 1200 x 1000 x 600 | 1200 x 1000 x 450 1200 x 1000 x 300 | 1200 x 1000 x 150 Shrub: 57mm lip Bedding: 32mm lip Square Bedding/ Shrub Arrangement 1200 x 1000 x 600 | 1200 x 1000 x 450 1200 x 1000 x 300 | 1200 x 1000 x 150 Shrub: 57mm lip Bedding: 32mm lip

Square Flood Table Arrangement 950 x 950 x 600 | 950 x 950 x 450 950 x 950 x 300 Includes 1 black plastic flood trays per table, 950 x 950mm.

Hexagonal Bedding Table w/ Box Plinth 1400 x 600 | 1400 x 450 | 1400 x 300 Slatted bed, 145mm planed and chamfered surrounds, 45mm lip, box plinth.