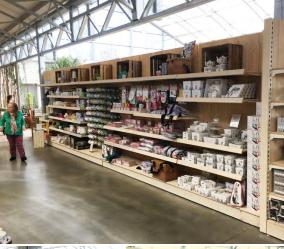

# WALL UNITS & SHELVING

The segmented wall unit can be used to display a wide range of products in almost any interior retail environment.

The shelves can be adjusted to be flat or sloped, shelf height can also be adjusted.

Removable Tiltable Lipped Adjustable

Shelving

We can design & build bespoke counters, tills and retail displays to your specifications and needs

CUSTOMISED METAL SHELVING at the manufacture

We can supply and customise standard metal shelving systems to create unique and durable displays for any retail environment