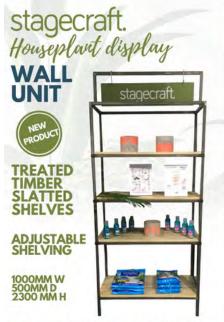

CLEAR LACQUERED MILD STEEL FRAME TREATED TIMBER SLATTED SHELVES ADJUSTABLE SHELVING POS RAIL

1000MM W 600MM D 1800MM H