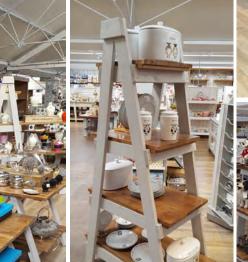

# **UNIQUE DISPLAY FEATURES**

The retail space is the physical expression of a business and its brand and is why many of our customers require bespoke features or units to enhance their retail space and customer experience. This could simply be through adapting units to suit a brands colour theme and style or by designing statement pieces to enhance customer experiences.

Stagecraft often work with retailers to create purpose built displays according to their specific needs and requirements. These sophisticated units can be constructed to maximise sale space by displaying multiple products on one stand bringing continuity among product stands and saving the need for multiple displays, encouraging cross-selling of complementary goods.