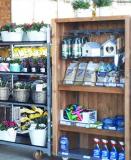

# WALL UNITS & SHELVING

The segmented wall unit can be used to display a wide range of products in almost any interior retail environment.

The shelves can be adjusted to be flat or sloped, shelf height can also be adjusted.

Removable Tiltable Lipped Adjustable

Shelving

We can design & build bespoke counters, tills and retail displays to your specifications and needs

CUSTOMISED METAL SHELVING at the manufacture

We can supply and customise standard metal shelving systems to create unique and durable displays for any retail environment