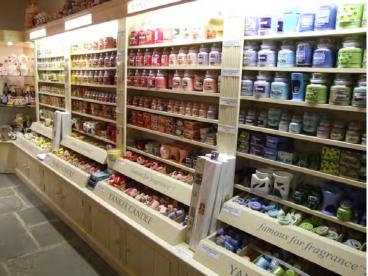

# WALL UNITS & SHELVING

The segmented wall unit can be used to display a wide range of products in almost any interior retail environment.

The shelves can be adjusted to be flat or sloped, shelf height can also be adjusted.

Removable Tiltable Lipped Adjustable

Shelving

We can design & build bespoke counters, tills and retail displays to your specifications and needs

CUSTOMISED METAL SHELVING at the manufacture

We can supply and customise standard metal shelving systems to create unique and durable displays for any retail environment