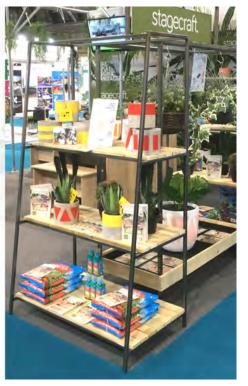

# **Bespoke Retail SHELVING**

# WALL UNITS & SHELVING

The segmented wall unit can be used to display a wide range of products in almost any interior retail environment.

The shelves can be adjusted to be flat or sloped, shelf height can also be adjusted.

Removable Tiltable Lipped Adjustable

Shelving

We can design & build bespoke counters, tills and retail displays to your specifications and needs

CUSTOMISED METAL SHELVING at the manufacture

We can supply and customise standard metal shelving systems to create unique and durable displays for any retail environment