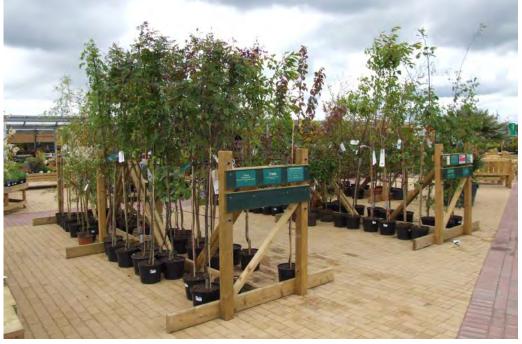

# **TREE BAYS**

Mobile Hanging Baket A-Frame 2000 x 1450 | 1900 x 1450mm high Slatted base plinth. Metal subframe and set of heavy duty castors. 5 x 28mm galvanised steel rails with capture hooks.

Single Sided Tree Bay 2442 x 542 x 1200mm high

Double Sided Tree Bay 2442 x 842 x 1200mm high

# **TREE BAYS**

Stagecraft offer a range of tree bays from single sided, to double sided and cross shaped providing support and protection for your trees wherever their location. We also offer a variety of signage options to suit your needs and signage location.