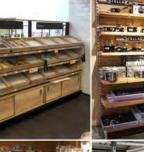

# **Bespoke Retail SHELVING**

# WALL UNITS & SHELVING

The segmented wall unit can be used to display a wide range of products in almost any interior retail environment.

The shelves can be adjusted to be flat or sloped, shelf height can also be adjusted.

Removable Tiltable Lipped Adjustable

Shelving

We can design & build bespoke counters, tills and retail displays to your specifications and needs

CUSTOMISED METAL SHELVING at the manufacture

We can supply and customise standard metal shelving systems to create unique and durable displays for any retail environment