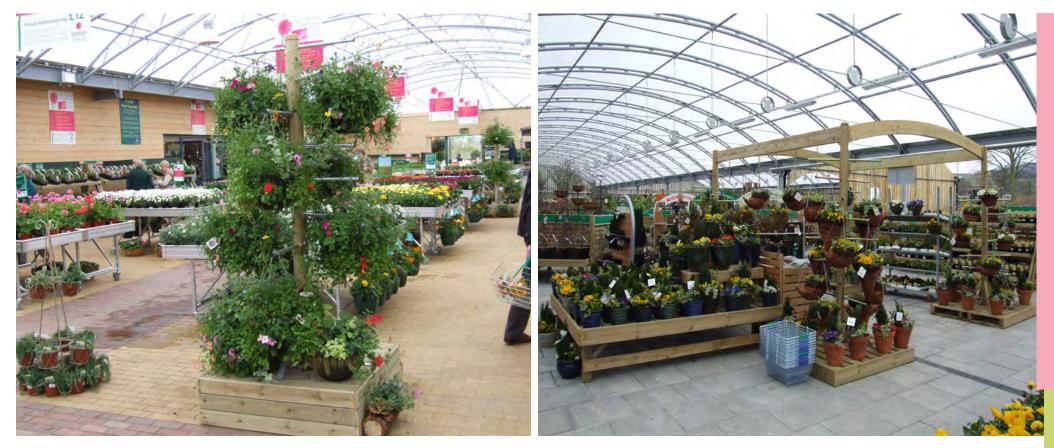

## HANGING BASKETS & WALKWAYS

Hanging basket trees provide the perfect solution to creating eye-catching hanging basket displays your customers will love. The design maximises the use of retail space with multiple hanging points at varying heights at all points around the unit, giving visibility at all angles. Hanging basket trees can also be used to create walkways which are a fantastic feature in any garden centre display, directing customer flow which you can tailor to marketing specific products or deals. Correctly marketing your baskets is the only way you can be sure to achieve maximum sales.

# HANGING BASKET

Hanging Basket Tree 1000 x 1000 x 2100mm high Slatted base plinth 150mm high, Octagonal centre post, 8 poles and 16 hanging positions. Access for pump truck.

# **TREE BAYS**

Mobile Hanging Baket A-Frame 2000 x 1450 | 1900 x 1450mm high Slatted base plinth. Metal subframe and set of heavy duty castors. 5 x 28mm galvanised steel rails with capture hooks.

Single Sided Tree Bay 2442 x 542 x 1200mm high

# **TREE BAYS**

Stagecraft offer a range of tree bays from single sided, to double sided and cross shaped providing support and protection for your trees wherever their location. We also offer a variety of signage options to suit your needs and signage location.