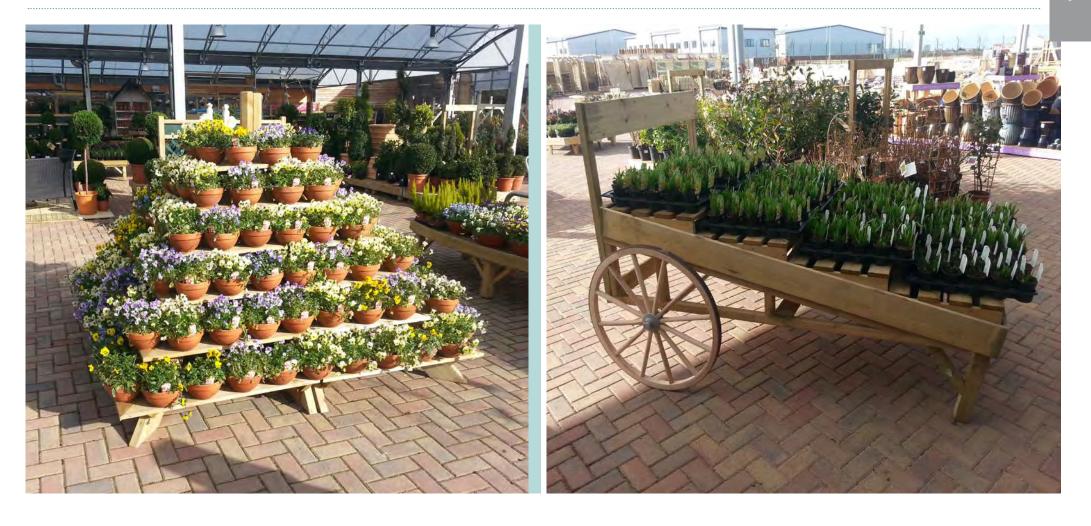

## **TIERED DISPLAYS**

Plant Pyramid 2000 x 1000 x 1600mm H Supplied in 2 halves completes 1 set. 6 tiered shelves at 145 x 21mm. Displays over 150 1ltr pots Walkway focus point. Also available in full pyramid.

# TIERED DISPLAYS

Tiered displays are a fantastic tool for maximising space in a retail environment particularly for garden centres with vast quantities of merchandise. Using tiered displays enables retailers to utilise space from the bottom to the top of the unit. In addition to this, the majority of our tiered displays are freestanding or mobile meaning they can be employed in various locations are fully independent fixtures, creating sales space wherever it's needed.

Displaying products at varying eye-levels creates a striking focal point which drives sales and enables you to select products that will stand apart from the rest of your merchandise.