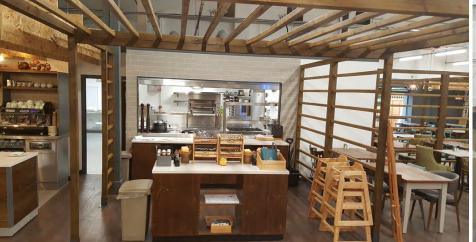

# **UNIQUE DISPLAY FEATURES**

The retail space is the physical expression of a business and its brand and is why many of our customers require bespoke features or units to enhance their retail space and customer experience. This could simply be through adapting units to suit a brands colour theme and style or by designing statement pieces to enhance customer experiences.

Stagecraft often work with retailers to create purpose built displays according to their specific needs and requirements. These sophisticated units can be constructed to maximise sale space by displaying multiple products on one stand bringing continuity among product stands and saving the need for multiple displays, encouraging cross-selling of complementary goods.

# **Bespoke Retail SHELVING**

# WALL UNITS & SHELVING

The segmented wall unit can be used to display a wide range of products in almost any interior retail environment.

The shelves can be adjusted to be flat or sloped, shelf height can also be adjusted.

Removable Tiltable Lipped Adjustable

Shelving

We can design & build bespoke counters, tills and retail displays to your specifications and needs

CUSTOMISED METAL SHELVING at the manufacture

We can supply and customise standard metal shelving systems to create unique and durable displays for any retail environment