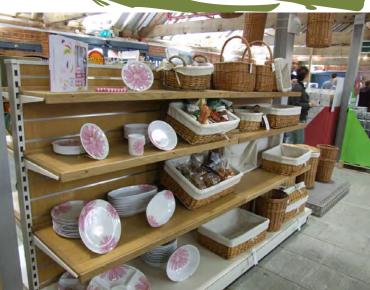

# **UNIQUE DISPLAY FEATURES**

The retail space is the physical expression of a business and its brand and is why many of our customers require bespoke features or units to enhance their retail space and customer experience. This could simply be through adapting units to suit a brands colour theme and style or by designing statement pieces to enhance customer experiences.

Stagecraft often work with retailers to create purpose built displays according to their specific needs and requirements. These sophisticated units can be constructed to maximise sale space by displaying multiple products on one stand bringing continuity among product stands and saving the need for multiple displays, encouraging cross-selling of complementary goods.