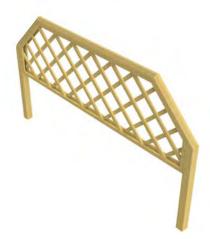

## TRELLIS

Economy Trellis 2000 x 1450 | 1900 x 1450mm high

Straight Trellis 2000 x 1450 | 1900 x 1450mm high

Straight Trellis with Diamond Batten 2000 x 1450 | 1900 x 1450mm high

Galebreak Trellis 2000 x 1450 | 1900 x 1450mm high

Splayed Classic Trellis 2000 x 1450 | 1900 x 1450mm high

Splayed Trellis 2000 x 1450 | 1900 x 1450mm high