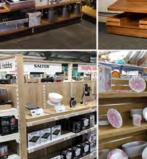

# WALL UNITS & SHELVING

The segmented wall unit can be used to display a wide range of products in almost any interior retail environment.

The shelves can be adjusted to be flat or sloped, shelf height can also be adjusted.

Removable Tiltable Lipped Adjustable

Shelving

We can design & build bespoke counters, tills and retail displays to your specifications and needs

CUSTOMISED METAL SHELVING at the manufacture

We can supply and customise standard metal shelving systems to create unique and durable displays for any retail environment